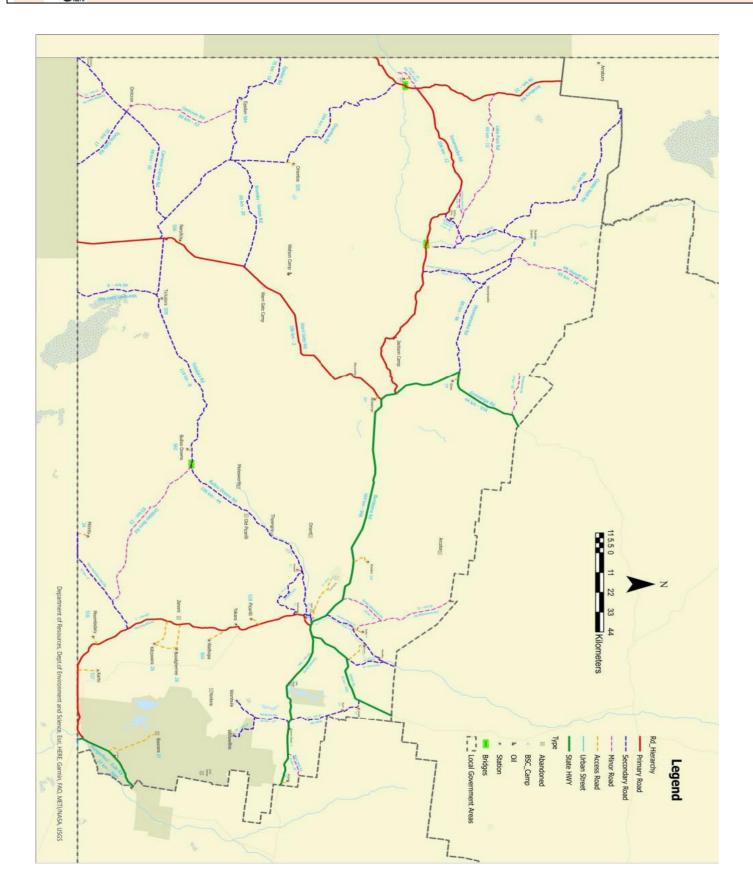

#### **BULLOO SHIRE COUNCIL ROAD CONDITION REPORT**

As at 12.15pm 03/05/2024

Page 1

Phone Number: **4621 8000** 

Facsimile Number: 4655 3131

Next Update issued when conditions change

RACQ **ROAD** MAIN/SHIRE **STATUS ROAD NAME** COMMENTS **FLAG** NO **ROAD BULLOO DEVELOPMENTAL ROAD** Thargomindah – Shire Boundary 184 94A MAIN ROAD OPEN **DRIVE TO PREVAILING** 110.660 - 197.900 CONDITIONS **BULLOO DEVELOPMENTAL ROAD** Thargomindah – Bundeena 0.000 MAIN ROAD 187 94B OPEN DRIVE TO PREVAILING - 162.650 **CONDITIONS** COOPER DEVELOPMENTAL ROAD Bundeena – Shire Boundary 185 79A MAIN ROAD **OPEN** DRIVE TO PREVAILING 142.320 - 185.710CONDITIONS QUILPIE THARGOMINDAH ROAD Thargomindah to Shire Boundary 183 7003 MAIN ROAD OPFN WITH CAUTION Sealed/ Unsealed **EULO – HUNGERFORD ROAD** Hungerford – Shire Boundary 7001 MAIN ROAD **DUE TO RAIN** 284 **CLOSED Unsealed** Hungerford T/Section – Paroo MAIN ROAD **CLOSED DUE TO RAIN** Crossing HUNGERFORD ROAD Thargomindah – Kilcowera 335 1 SHIRE ROAD **OPEN** WITH CAUTION Unsealed Kilcowera – Hungerford SHIRE ROAD **CLOSED DUE TO RAIN Unsealed** HAMILTON GATE ROAD Hungerford Rd – Hamilton Gate 335 6 SHIRE ROAD **OPEN WITH CAUTION** Unsealed **HUNGERFORD CROSSING** By Pass Rd -Near Thargomindah 33 SHIRE ROAD **CLOSED UNTIL FURTHER NOTICE** Unsealed

## **BULLOO SHIRE COUNCIL ROAD CONDITION REPORT**

As at 12.15pm 03/05/2024 Next Update issued when conditions change

| BULLOO DOWNS ROAD         |     |    |                     |        |                     |
|---------------------------|-----|----|---------------------|--------|---------------------|
| Thargomindah – Thyangra   | 348 | 44 | SHIRE ROAD          | CLOSED | DUE TO RAIN         |
| That gottima and Thyungia |     |    | Unsealed            | 010012 |                     |
| Thyangra – Bulloo Downs   |     |    | SHIRE ROAD          | CLOSED | DUE TO RAIN         |
|                           |     |    | Unsealed            |        |                     |
| Bulloo Downs - Naryilco   |     |    | SHIRE ROAD          | CLOSED | DUE TO RAIN         |
|                           |     |    | Unsealed            |        |                     |
| TICKALARA ROAD            |     |    |                     |        |                     |
| Bulloo Downs – Tickalara  | 348 | 8  | SHIRE ROAD          | CLOSED | DUE TO RAIN         |
|                           |     |    | Unsealed            |        |                     |
| Tickalara – Naryilco      |     |    | SHIRE ROAD          | CLOSED | DUE TO RAIN         |
| WOOMPALL CATE BOAR        |     |    | Unsealed            |        |                     |
| WOOMPAH GATE ROAD         | 1   |    |                     |        |                     |
| Tickalara – Woompah Gate  | 335 | 9  | SHIRE ROAD          | CLOSED | DUE TO RAIN         |
|                           |     |    | Unsealed            |        |                     |
| SOONAH CROSSING ROAD      |     | 5  | SHIRE ROAD          | OPEN   | WITH CAUTION        |
| AUTUMNVALE ROAD           |     | _  | Unsealed            |        |                     |
|                           |     | 46 | SHIRE ROAD          | OPEN   | WITH CAUTION        |
| BLACK GATE ROAD           |     | 42 | Unsealed            | ODEN   | MANITH CALITION     |
|                           |     | 42 | SHIRE ROAD Unsealed | OPEN   | WITH CAUTION        |
| BESM ROAD                 |     | 29 | SHIRE ROAD          | OPEN   | WITH CAUTION        |
|                           |     | 23 | Unsealed            | OI LIV | WITH CAOTION        |
| YENLOORA ROAD             |     | 27 | SHIRE ROAD          | OPEN   | WITH CAUTION        |
|                           |     |    | Unsealed            |        |                     |
| WARRI GATE ROAD           |     |    |                     |        |                     |
| Noccundra – Naryilco      | 186 | 2  | SHIRE ROAD          | CLOSED | DUE TO RAIN         |
|                           |     |    | Unsealed            |        |                     |
| Naryilco – Cameron Corner |     |    | SHIRE ROAD          | CLOSED | WATER OVER THE ROAD |
|                           |     |    | Unsealed            |        |                     |
| Naryilco – NSW Border     |     |    | SHIRE ROAD          | CLOSED | WATER OVER THE ROAD |
|                           |     |    | Unsealed            |        |                     |
| INNAMINCKA ROAD           |     |    |                     |        |                     |
| Jackson – Naccowlah       | 301 | 12 | SHIRE ROAD          | OPEN   | WITH CAUTION        |
|                           |     |    | Sealed              |        |                     |
| Naccowlah – Ballera       |     |    | SHIRE ROAD          | OPEN   | WITH CAUTION        |
|                           |     |    | Sealed              |        |                     |
| Ballera – Nappamerrie     |     |    | SHIRE ROAD          | OPEN   | WITH CAUTION        |
|                           |     |    | Sealed              |        |                     |
| Nappamerrie – SA Border   |     |    | SHIRE ROAD          | OPEN   | WITH CAUTION        |
|                           |     |    | Unsealed            |        |                     |
| BANSBY SANTOS ROAD        |     | 20 | SHIRE ROAD          | CLOSED | DUE TO FLOOD DAMAGE |
|                           |     |    | Unsealed            |        |                     |

### **BULLOO SHIRE COUNCIL ROAD CONDITION REPORT**

Page 3

As at 12.15pm 03/05/2024 Next Update issued when conditions change

| 335 | 48                                     | SHIRE ROAD Unsealed                                    | OPEN                                                                                                                                                                                                                                                                                                                                                                                                                                                          | WITH CAUTION                                                                                                                                                                                                                                                                                                                                                                                                                                                                                                                                                                                                                                                                                                |
|-----|----------------------------------------|--------------------------------------------------------|---------------------------------------------------------------------------------------------------------------------------------------------------------------------------------------------------------------------------------------------------------------------------------------------------------------------------------------------------------------------------------------------------------------------------------------------------------------|-------------------------------------------------------------------------------------------------------------------------------------------------------------------------------------------------------------------------------------------------------------------------------------------------------------------------------------------------------------------------------------------------------------------------------------------------------------------------------------------------------------------------------------------------------------------------------------------------------------------------------------------------------------------------------------------------------------|
|     |                                        | SHIRE ROAD                                             | OPEN                                                                                                                                                                                                                                                                                                                                                                                                                                                          | WITH CAUTION                                                                                                                                                                                                                                                                                                                                                                                                                                                                                                                                                                                                                                                                                                |
|     |                                        | Unsealed                                               |                                                                                                                                                                                                                                                                                                                                                                                                                                                               |                                                                                                                                                                                                                                                                                                                                                                                                                                                                                                                                                                                                                                                                                                             |
|     |                                        |                                                        |                                                                                                                                                                                                                                                                                                                                                                                                                                                               |                                                                                                                                                                                                                                                                                                                                                                                                                                                                                                                                                                                                                                                                                                             |
| 334 | 11                                     | SHIRE ROAD Sealed/ Unsealed                            | OPEN                                                                                                                                                                                                                                                                                                                                                                                                                                                          | WITH CAUTION                                                                                                                                                                                                                                                                                                                                                                                                                                                                                                                                                                                                                                                                                                |
|     |                                        | SHIRE ROAD                                             | OPEN                                                                                                                                                                                                                                                                                                                                                                                                                                                          | WITH CAUTION                                                                                                                                                                                                                                                                                                                                                                                                                                                                                                                                                                                                                                                                                                |
|     |                                        | Sealed/<br>Unsealed                                    |                                                                                                                                                                                                                                                                                                                                                                                                                                                               |                                                                                                                                                                                                                                                                                                                                                                                                                                                                                                                                                                                                                                                                                                             |
| 335 | 10                                     | SHIRE ROAD Unsealed                                    | OPEN                                                                                                                                                                                                                                                                                                                                                                                                                                                          | WITH CAUTION                                                                                                                                                                                                                                                                                                                                                                                                                                                                                                                                                                                                                                                                                                |
|     |                                        |                                                        |                                                                                                                                                                                                                                                                                                                                                                                                                                                               |                                                                                                                                                                                                                                                                                                                                                                                                                                                                                                                                                                                                                                                                                                             |
| 335 | 15                                     | SHIRE ROAD  Unsealed                                   | CLOSED                                                                                                                                                                                                                                                                                                                                                                                                                                                        | DUE TO RAIN                                                                                                                                                                                                                                                                                                                                                                                                                                                                                                                                                                                                                                                                                                 |
|     |                                        | SHIRE ROAD Unsealed                                    | CLOSED                                                                                                                                                                                                                                                                                                                                                                                                                                                        | DUE TO RAIN                                                                                                                                                                                                                                                                                                                                                                                                                                                                                                                                                                                                                                                                                                 |
|     |                                        | SHIRE ROAD Unsealed                                    | CLOSED                                                                                                                                                                                                                                                                                                                                                                                                                                                        | DUE TO RAIN                                                                                                                                                                                                                                                                                                                                                                                                                                                                                                                                                                                                                                                                                                 |
|     |                                        |                                                        |                                                                                                                                                                                                                                                                                                                                                                                                                                                               |                                                                                                                                                                                                                                                                                                                                                                                                                                                                                                                                                                                                                                                                                                             |
| 335 | 16                                     | SHIRE ROAD Unsealed                                    | CLOSED                                                                                                                                                                                                                                                                                                                                                                                                                                                        | DUE TO RAIN                                                                                                                                                                                                                                                                                                                                                                                                                                                                                                                                                                                                                                                                                                 |
|     |                                        | SHIRE ROAD Unsealed                                    | CLOSED                                                                                                                                                                                                                                                                                                                                                                                                                                                        | DUE TO RAIN                                                                                                                                                                                                                                                                                                                                                                                                                                                                                                                                                                                                                                                                                                 |
|     |                                        |                                                        |                                                                                                                                                                                                                                                                                                                                                                                                                                                               |                                                                                                                                                                                                                                                                                                                                                                                                                                                                                                                                                                                                                                                                                                             |
| 334 | 43                                     | SHIRE ROAD Unsealed                                    | CLOSED                                                                                                                                                                                                                                                                                                                                                                                                                                                        | DUE TO RAIN                                                                                                                                                                                                                                                                                                                                                                                                                                                                                                                                                                                                                                                                                                 |
|     |                                        |                                                        |                                                                                                                                                                                                                                                                                                                                                                                                                                                               |                                                                                                                                                                                                                                                                                                                                                                                                                                                                                                                                                                                                                                                                                                             |
| 334 | 17                                     | SHIRE ROAD Unsealed                                    | CLOSED                                                                                                                                                                                                                                                                                                                                                                                                                                                        | DUE TO RAIN                                                                                                                                                                                                                                                                                                                                                                                                                                                                                                                                                                                                                                                                                                 |
|     |                                        |                                                        |                                                                                                                                                                                                                                                                                                                                                                                                                                                               |                                                                                                                                                                                                                                                                                                                                                                                                                                                                                                                                                                                                                                                                                                             |
| 334 | 19                                     | SHIRE ROAD                                             | CLOSED                                                                                                                                                                                                                                                                                                                                                                                                                                                        | DUE TO RAIN                                                                                                                                                                                                                                                                                                                                                                                                                                                                                                                                                                                                                                                                                                 |
|     |                                        | Offseared                                              |                                                                                                                                                                                                                                                                                                                                                                                                                                                               |                                                                                                                                                                                                                                                                                                                                                                                                                                                                                                                                                                                                                                                                                                             |
|     | 21                                     | SHIRE ROAD                                             | CLOSED                                                                                                                                                                                                                                                                                                                                                                                                                                                        | DUE TO FLOOD DAMAGE                                                                                                                                                                                                                                                                                                                                                                                                                                                                                                                                                                                                                                                                                         |
|     |                                        | Unsealed                                               | CLOSED                                                                                                                                                                                                                                                                                                                                                                                                                                                        | DOE TO LEGOD DAIVIAGE                                                                                                                                                                                                                                                                                                                                                                                                                                                                                                                                                                                                                                                                                       |
| 334 | 30                                     | SHIRE ROAD Sealed                                      | OPEN                                                                                                                                                                                                                                                                                                                                                                                                                                                          | DRIVE TO PREVAILING CONDITIONS                                                                                                                                                                                                                                                                                                                                                                                                                                                                                                                                                                                                                                                                              |
| 320 | 39                                     | SHIRE ROAD Unsealed                                    | OPEN                                                                                                                                                                                                                                                                                                                                                                                                                                                          | WITH CAUTION                                                                                                                                                                                                                                                                                                                                                                                                                                                                                                                                                                                                                                                                                                |
| 320 | 22                                     | SHIRE ROAD                                             | OPEN                                                                                                                                                                                                                                                                                                                                                                                                                                                          | WITH CAUTION                                                                                                                                                                                                                                                                                                                                                                                                                                                                                                                                                                                                                                                                                                |
|     | 334<br>335<br>335<br>334<br>334<br>334 | 334 11  335 10  335 15  337 16  337 17  337 17  337 17 | 334 11 SHIRE ROAD Sealed/ Unsealed  335 10 SHIRE ROAD Unsealed  335 15 SHIRE ROAD Unsealed  335 15 SHIRE ROAD Unsealed  336 SHIRE ROAD Unsealed  337 SHIRE ROAD Unsealed  338 16 SHIRE ROAD Unsealed  339 SHIRE ROAD Unsealed  334 17 SHIRE ROAD Unsealed  334 17 SHIRE ROAD Unsealed  334 17 SHIRE ROAD Unsealed  334 30 SHIRE ROAD Unsealed | SHIRE ROAD OPEN Unsealed  334 11 SHIRE ROAD OPEN Sealed/ Unsealed  335 10 SHIRE ROAD OPEN Unsealed  335 15 SHIRE ROAD CLOSED Unsealed  334 17 SHIRE ROAD CLOSED Unsealed  334 17 SHIRE ROAD CLOSED Unsealed  334 19 SHIRE ROAD CLOSED Unsealed  334 30 SHIRE ROAD CLOSED Unsealed  334 30 SHIRE ROAD OPEN Sealed  330 39 SHIRE ROAD OPEN Unsealed  320 39 SHIRE ROAD OPEN Unsealed  320 39 SHIRE ROAD OPEN Unsealed |