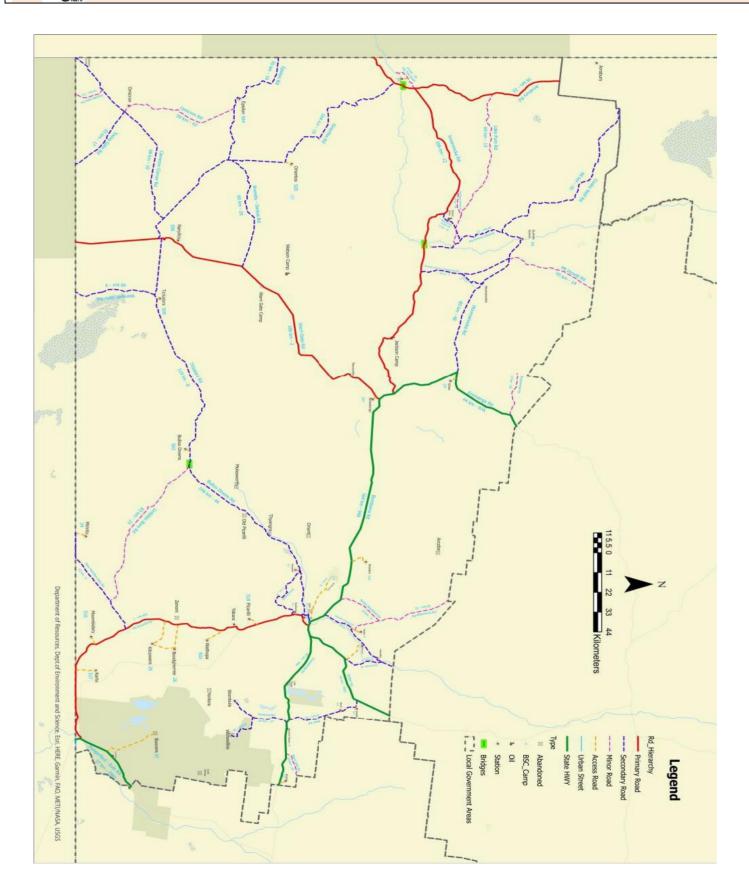

### **BULLOO SHIRE COUNCIL ROAD CONDITION REPORT**

As at 2.30pm 18/04/2024

Page 1

Phone Number: **4621 8000** 

Facsimile Number: 4655 3131

Next Update issued when conditions change

RACQ **ROAD** MAIN/SHIRE **STATUS ROAD NAME** COMMENTS **FLAG** NO **ROAD BULLOO DEVELOPMENTAL ROAD** Thargomindah – Shire Boundary 184 94A MAIN ROAD OPEN DRIVE TO PREVAILING 110.660 - 197.900 CONDITIONS **BULLOO DEVELOPMENTAL ROAD** Thargomindah – Bundeena 0.000 MAIN ROAD OPEN TO TRUCKS HIGH CLEARANCE 187 94B - 162.650 4WD COOPER DEVELOPMENTAL ROAD OPEN Bundeena – Shire Boundary 185 79A MAIN ROAD DRIVE TO PREVAILING 142.320 - 185.710CONDITIONS QUILPIE THARGOMINDAH ROAD Thargomindah to Shire Boundary 183 7003 **MAIN ROAD** OPFN WITH CAUTION. Sealed/ Unsealed **EULO – HUNGERFORD ROAD** Hungerford – Shire Boundary 7001 MAIN ROAD 284 **OPEN** WITH CAUTION **Unsealed** Hungerford T/Section – Paroo OPEN OR HIGH VEHICLE LOCAL MAIN ROAD OPEN LIGHT TRAFIC ONLY WITH 5T Crossing LOAD LIMIT AT PAROO RIVER CROSSING HUNGERFORD ROAD Thargomindah – Kilcowera 335 1 SHIRE ROAD **OPEN** WITH CAUTION **Unsealed** Kilcowera – Hungerford SHIRE ROAD **OPEN OR HIGH VEHICLE LOCAL OPEN** LIGHT TRAFIC ONLY WITH 5T Unsealed LOAD LIMIT AT PAROO RIVER CROSSING HAMILTON GATE ROAD Hungerford Rd – Hamilton Gate 335 6 SHIRE ROAD **OPEN** WITH CAUTION **Jnsealed HUNGERFORD CROSSING** 33 **CLOSED** UNTIL FURTHER NOTICE By Pass Rd -Near Thargomindah SHIRE ROAD Unsealed

## **BULLOO SHIRE COUNCIL ROAD CONDITION REPORT**

As at 2.30pm 18/04/2024 Next Update issued when conditions change

| BULLOO DOWNS ROAD         |     |    |                        |        |                                   |
|---------------------------|-----|----|------------------------|--------|-----------------------------------|
| Thargomindah – Thyangra   | 348 | 44 | SHIRE ROAD Unsealed    | OPEN   | WITH CAUTION                      |
| Thyangra – Bulloo Downs   |     |    | SHIRE ROAD Unsealed    | OPEN   | WITH CAUTION                      |
| Bulloo Downs - Naryilco   |     |    | SHIRE ROAD Unsealed    | CLOSED | DUE TO RAIN                       |
| TICKALARA ROAD            |     |    |                        | 1      |                                   |
| Bulloo Downs – Tickalara  | 348 | 8  | SHIRE ROAD Unsealed    | CLOSED | DUE TO RAIN                       |
| Tickalara – Naryilco      |     |    | SHIRE ROAD Unsealed    | CLOSED | DUE TO RAIN                       |
| WOOMPAH GATE ROAD         |     |    |                        |        |                                   |
| Tickalara – Woompah Gate  | 335 | 9  | SHIRE ROAD<br>Unsealed | CLOSED | DUE TO RAIN                       |
| SOONAH CROSSING ROAD      |     | 5  | SHIRE ROAD<br>Unsealed | OPEN   | WATER 600MM OVER<br>CROSSING      |
| AUTUMNVALE ROAD           |     | 46 | SHIRE ROAD Unsealed    | OPEN   | WITH CAUTION PONDED WATER ON ROAD |
| BLACK GATE ROAD           |     | 42 | SHIRE ROAD Unsealed    | OPEN   | WITH CAUTION                      |
| BESM ROAD                 |     | 29 | SHIRE ROAD Unsealed    | OPEN   | WITH CAUTION                      |
| YENLOORA ROAD             |     | 27 | SHIRE ROAD Unsealed    | OPEN   | WITH CAUTION                      |
| WARRI GATE ROAD           |     |    |                        | _      |                                   |
| Noccundra – Naryilco      | 186 | 2  | SHIRE ROAD<br>Unsealed | CLOSED | WATER OVER THE ROAD               |
| Naryilco – Cameron Corner |     |    | SHIRE ROAD Unsealed    | CLOSED | WATER OVER THE ROAD               |
| Naryilco – NSW Border     |     |    | SHIRE ROAD Unsealed    | CLOSED | WATER OVER THE ROAD               |
| INNAMINCKA ROAD           |     |    |                        |        |                                   |
| Jackson – Naccowlah       | 301 | 12 | SHIRE ROAD Sealed      | OPEN   | WITH CAUTION                      |
| Naccowlah – Ballera       |     |    | SHIRE ROAD Sealed      | OPEN   | WITH CAUTION                      |
| Ballera – Nappamerrie     |     |    | SHIRE ROAD<br>Sealed   | OPEN   | WITH CAUTION                      |
| Nappamerrie – SA Border   |     |    | SHIRE ROAD Unsealed    | OPEN   | WITH CAUTION                      |

### **BULLOO SHIRE COUNCIL ROAD CONDITION REPORT**

As at 2.30pm 18/04/2024 Next Update issued when conditions change

| WOOMANOOKA ROAD                        |            |    |                        |        |                     |
|----------------------------------------|------------|----|------------------------|--------|---------------------|
| Bundeena – Woomanooka                  | 335        | 48 | SHIRE ROAD Unsealed    | CLOSED | DUE TO RAIN         |
| Woomanooka – Durham<br>Downs           |            |    | SHIRE ROAD Unsealed    | CLOSED | DUE TO RAIN         |
| DURHAM DOWNS ROAD                      |            |    | Olisealeu              |        |                     |
| Ballera - Durham Downs                 | 334        | 11 | SHIRE ROAD             | CLOSED | DUE TO RAIN         |
| Bancra Burnam Bowns                    | 334        |    | Sealed/<br>Unsealed    | CLOSED | DOE TO RAIN         |
| Durham Downs Stn -                     |            |    | SHIRE ROAD             | CLOSED | DUE TO RAIN         |
| Woomanooka                             |            |    | Sealed/<br>Unsealed    |        |                     |
| COOKS WELL ROAD                        | 335        | 10 | SHIRE ROAD Unsealed    | CLOSED | DUE TO RAIN         |
| ORIENTOS ROAD                          |            |    |                        |        |                     |
| Nappa Merrie – Orientos                | 335        | 15 | SHIRE ROAD Unsealed    | CLOSED | DUE TO RAIN         |
| Orientos – Cameron Corner              |            |    | SHIRE ROAD Unsealed    | CLOSED | DUE TO RAIN         |
| Cameron Corner – Warri Gate            |            |    | SHIRE ROAD Unsealed    | CLOSED | DUE TO RAIN         |
| CAMERON CORNER ROAD                    |            |    |                        |        |                     |
| Warry Gate Rd – Omicron Rd             | 335        | 16 | SHIRE ROAD Unsealed    | CLOSED | DUE TO RAIN         |
| Omicron to Cameron Corner              |            |    | SHIRE ROAD Unsealed    | CLOSED | DUE TO RAIN         |
| OMICRON ROAD                           |            |    | •                      |        |                     |
| Omicron – Epsilon                      | 334        | 43 | SHIRE ROAD Unsealed    | CLOSED | DUE TO RAIN         |
| TOONA GATE ROAD                        |            |    |                        |        |                     |
| Cameron Corner – Toona<br>Gate         | 334        | 17 | SHIRE ROAD Unsealed    | OPEN   | WITH CAUTION        |
| EPSILON / MOOMBA ROAD                  |            |    |                        |        | ,                   |
| Santos – Epsilon – S A Border          | 334        | 19 | SHIRE ROAD Unsealed    | CLOSED | DUE TO RAIN         |
| FORTVILLE GATE RD                      |            |    | Officered              |        |                     |
| Cameron Corner – Border                |            | 21 | SHIRE ROAD             | CLOSED | DUE TO FLOOD DAMAGE |
| Gate  BALLERA ACCESS ROAD              | 334        | 30 | Unsealed<br>SHIRE ROAD | OPEN   | DRIVE TO PREVAILING |
| DALLENA ACCESS NOAD                    | <b>334</b> | 30 | Sealed                 | OFLIN  | CONDITIONS          |
| DIG TREE ROAD                          | 320        | 39 | SHIRE ROAD Unsealed    | OPEN   | WITH CAUTION        |
| ARRABURY ROAD (to Barcoo Shire Border) | 320        | 22 | SHIRE ROAD Unsealed    | CLOSED | DUE TO RAIN         |