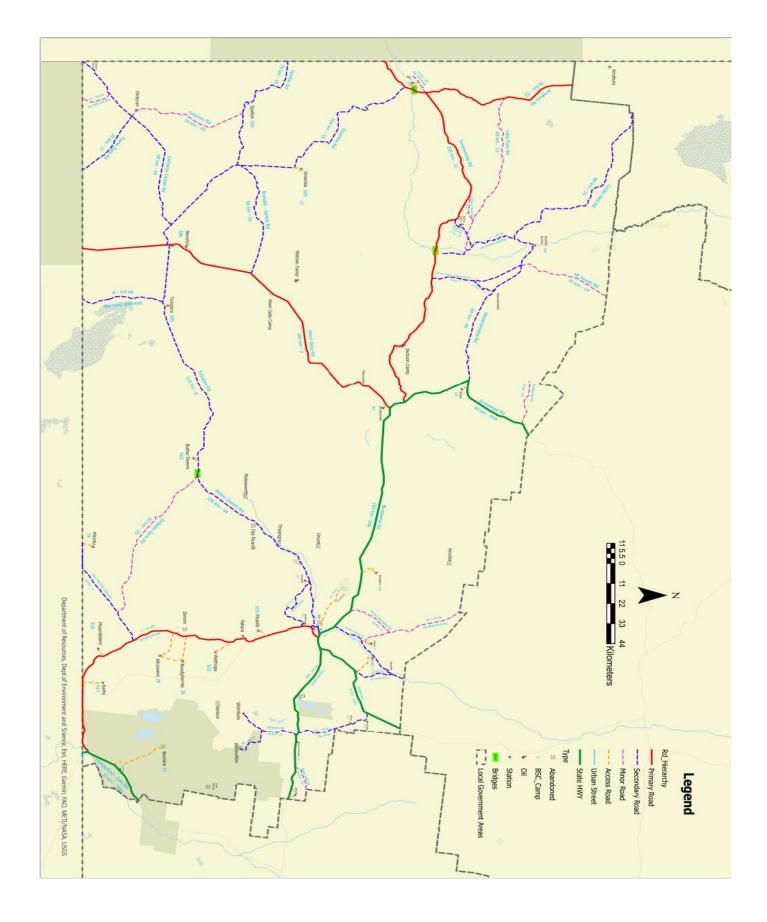

## **BULLOO SHIRE COUNCIL ROAD CONDITION REPORT**

As at 12.45pm 26/03/2024

Next Update issued when conditions change

| ROAD NAME                                                                                                | RACQ<br>FLAG | ROAD<br>NO | MAIN/SHIRE<br>ROAD                              | STATUS | COMMENTS                          |
|----------------------------------------------------------------------------------------------------------|--------------|------------|-------------------------------------------------|--------|-----------------------------------|
| <b>Bulloo Developmental Road</b><br>Thargomindah – Shire<br>Boundary<br>110.660 – 197.900                | 184          | 94A        | Main Road                                       | OPEN   | DRIVE TO PREVAILING<br>CONDITIONS |
| <b>Bulloo Developmental Road</b><br>Thargomindah – Bundeena<br>0.000 – 162.650                           | 187          | 94B        | Main Road                                       | OPEN   | DRIVE TO PREVAILING<br>CONDITIONS |
| Cooper Developmental Road<br>Bundeena – Shire Boundary<br>142.320 – 185.710                              | 185          | 79A        | Main Road                                       | OPEN   | DRIVE TO PREVAILING<br>CONDITIONS |
| <b>Quilpie Thargomindah Road</b><br>Thargomindah to Shire<br>Boundary                                    | 183          | 7003       | Main Road<br>Sealed/<br>Unsealed                | OPEN   | WITH CAUTION                      |
| <b>Eulo – Hungerford Road</b><br>Hungerford – Shire Boundary<br>Hungerford T/Section – Paroo<br>Crossing | 284          | 7001       | Main Road<br><mark>Unsealed</mark><br>Main Road | OPEN   | WITH CAUTION                      |
| <b>Hungerford Road</b><br>Thargomindah – Kilcowera                                                       | 335          | 1          | Shire Road<br>Unsealed                          | OPEN   | WITH CAUTION                      |
| Kilcowera – Hungerford                                                                                   |              |            | Unsealed                                        | OPEN   | WITH CAUTION                      |
| Hamilton Gate Road<br>Hungerford Rd – Hamilton Gate                                                      | 335          | 6          | Shire Road<br>Unsealed                          | OPEN   | WITH CAUTION                      |
| Hungerford Crossing<br>(By Pass Rd near<br>Thargomindah)                                                 |              | 33         | Shire Road<br>Unsealed                          | CLOSED | UNTIL FURTHER NOTICE              |

## BULLOO SHIRE COUNCIL ROAD CONDITION REPORT As at 12.45pm 26/03/2024

Next Update issued when conditions change

| <b>I</b>                                            | 1   | T  |                        |                  |                      |
|-----------------------------------------------------|-----|----|------------------------|------------------|----------------------|
| <b>Bulloo Downs Road</b><br>Thargomindah – Thyangra | 348 | 44 | Shire Road<br>Unsealed | OPEN             | WITH CAUTION         |
| Thyangra – Bulloo Downs                             |     |    |                        | OPEN             | WITH CAUTION         |
|                                                     |     |    | Unsealed               |                  |                      |
| Bulloo Downs – Naryilco                             |     |    |                        | CLOSED           | DUE TO RAIN          |
| Tickalara Road                                      | 348 | 8  | Shire Road             |                  | DUE TO RAIN          |
| Bulloo Downs – Tickalara                            |     |    | Unsealed               | CLOSED<br>CLOSED | DUE TO RAIN          |
| Tickalara – Naryilco                                |     |    |                        | CLOSED           | DUE TO MAIN          |
| Woompah Gate Road                                   | 335 | 9  | Shire Road             | CLOSED           | DUE TO RAIN          |
| Tickalara – Wompah Gate                             |     |    | Unsealed               |                  |                      |
| Soonah Crossing Road                                |     | 5  | Shire Road             |                  | WATER 600MM OVER     |
| Soonan Crossing Road                                |     |    | Unsealed               | CLOSED           | CROSSING             |
| Autumnusla Daad                                     |     | 46 | Shire Road             |                  | WITH CAUTION         |
| Autumnvale Road                                     |     |    | Unsealed               | OPEN             | PONDED WATER ON ROAD |
| Black Gate Road                                     |     | 42 | Shire Road             | OPEN             | WITH CAUTION         |
|                                                     |     |    | Unsealed               | OPEN             | WITTCAOTION          |
| Besm Road                                           |     | 29 | Shire Road             | ODEN             |                      |
| Desili Kudu                                         |     |    | Unsealed               | OPEN             | WITH CAUTION         |
| Yenloora Road                                       |     | 27 | Shire Road             |                  | WITH CAUTION         |
|                                                     |     |    | Unsealed               | OPEN             | WITT CAOTION         |
| Warri Gate Road                                     | 186 | 2  | Shire Roads            | OPEN             | WITH CAUTION         |
| Noccundra – Naryilco                                |     |    | Unsealed               |                  | WITH CAUTION         |
| Naryilco – Cameron Corner                           |     |    |                        | CLOSED           | DUE TO RAIN          |
| Naryilco – NSW Boarder                              |     |    |                        | OPEN             | WITH CAUTION         |
|                                                     | 1   |    |                        |                  |                      |
| Innamincka Road                                     | 301 | 12 | Shire Road             |                  |                      |
| Jackson – Naccowlah                                 |     |    | Sealed                 | OPEN             | WITH CAUTION         |
| Naccowlah – Ballera                                 |     |    | Sealed                 |                  |                      |
| Ballera – Nappamerrie<br>Nappamerria – SA Bordor    |     |    | Sealed/                | OPEN             | WITH CAUTION         |
| Nappamerrie – SA Border                             |     |    | Unsealed               |                  |                      |

## **BULLOO SHIRE COUNCIL ROAD CONDITION REPORT** As at 12.45pm 26/03/2024

Next Update issued when conditions change

|                                |     | [  |            |        |                                   |
|--------------------------------|-----|----|------------|--------|-----------------------------------|
| Woomanooka Road                | 335 | 48 | Shire Road | CLOSED | DUE TO RAIN                       |
| Bundeena – Woomanooka          |     |    | Unsealed   | CLUSED |                                   |
| Woomanooka – Durham Downs      |     |    |            | CLOSED | DUE TO RAIN                       |
| Durham Downs Road              | 334 | 11 | Shire Road | CLOSED | DUE TO RAIN                       |
| Ballera - Durham Downs Station |     |    | Sealed/    | CLOSED | DUE TO RAIN                       |
| Durham Downs Stn -             |     |    | Unsealed   | CLOSED | DUE TO RAIN                       |
| Woomanooka                     |     |    |            |        |                                   |
| Cooks Well Road                | 335 | 10 | Shire Road | CLOSED | DUE TO RAIN                       |
|                                |     |    | Unsealed   |        |                                   |
| <b>Orientos Road</b>           | 335 | 15 | Shire Road |        | WITH CAUTION                      |
| Nappa Merrie – Orientos Stn    |     |    | Unsealed   | OPEN   | WITTCAOTION                       |
| Orientos Stn – Cameron Corner  |     |    |            | OPEN   | WITH CAUTION                      |
| Cameron Corner – Warri Gate    |     |    |            | OPEN   | WITH CAUTION                      |
| Rd                             |     |    |            | OFLIN  |                                   |
| Cameron Corner Road            | 335 | 16 | Shire Road |        |                                   |
| Warry Gate Rd – Omicron Rd     |     |    | Unsealed   | OPEN   | WITH CAUTION                      |
| Omicron to Cameron Corner      |     |    |            | OPEN   | WITH CAUTION                      |
|                                |     |    |            |        |                                   |
| Omicron Road                   | 334 | 43 | Shire Road |        |                                   |
| Omicron – Epsilon              |     |    | Unsealed   | CLOSED | DUE TO RAIN                       |
| Toona Gate Road                | 334 | 17 | Shire Road |        |                                   |
| Cameron Corner – Border Gate   |     |    | Unsealed   | OPEN   | WITH CAUTION                      |
|                                |     |    |            |        |                                   |
| Epsilon / Moomba Road          | 334 | 19 | Shire Road | CLOSED | DUE TO RAIN                       |
| Santos – Epsilon – S A Border  |     |    | Unsealed   |        |                                   |
| Fortville Gate Rd              |     | 21 | Shire Road | CLOSED |                                   |
| Cameron Corner – Border Gate   |     |    |            | CLOSED | DUE TO FLOOD DAMAGE               |
|                                | 334 | 30 | Shire Road |        |                                   |
| Ballera Access Road            | 554 | 50 | Sealed     | OPEN   | DRIVE TO PREVAILING<br>CONDITIONS |
| Dig Tree Road                  | 320 | 39 | Shire Road | OPEN   | WITH CAUTION                      |
| Dig Hee Kodu                   |     |    | Unsealed   |        |                                   |
| Arrabury Road                  | 320 | 22 | Shire Road |        |                                   |
| (to Barcoo Shire Border)       |     |    | Unsealed   | OPEN   | WITH CAUTION                      |
|                                |     |    |            |        |                                   |