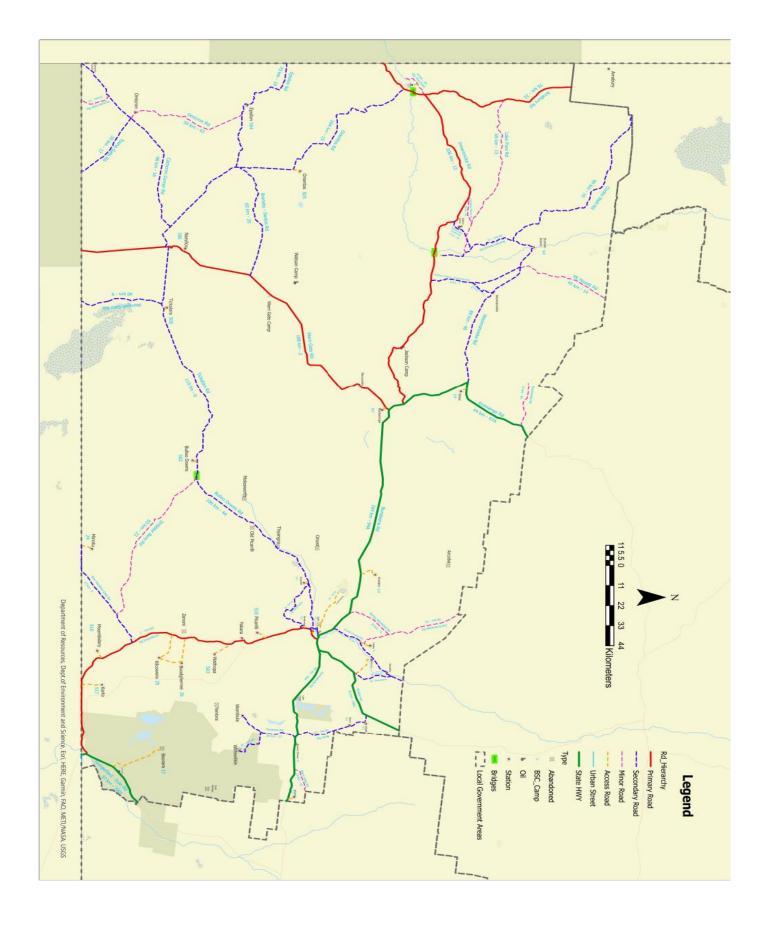

## **BULLOO SHIRE COUNCIL ROAD CONDITION REPORT**

As at 10.15am 24/03/2024

Next Update issued when conditions change

| ROAD NAME                                                                                                | RACQ<br>FLAG | ROAD<br>NO | MAIN/SHIRE<br>ROAD                              | STATUS | COMMENTS                          |
|----------------------------------------------------------------------------------------------------------|--------------|------------|-------------------------------------------------|--------|-----------------------------------|
| <b>Bulloo Developmental Road</b><br>Thargomindah – Shire<br>Boundary<br>110.660 – 197.900                | 184          | 94A        | Main Road                                       | OPEN   | DRIVE TO PREVAILING<br>CONDITIONS |
| <b>Bulloo Developmental Road</b><br>Thargomindah – Bundeena<br>0.000 – 162.650                           | 187          | 94B        | Main Road                                       | OPEN   | DRIVE TO PREVAILING<br>CONDITIONS |
| Cooper Developmental Road<br>Bundeena – Shire Boundary<br>142.320 – 185.710                              | 185          | 79A        | Main Road                                       | OPEN   | DRIVE TO PREVAILING<br>CONDITIONS |
| <b>Quilpie Thargomindah Road</b><br>Thargomindah to Shire<br>Boundary                                    | 183          | 7003       | Main Road<br>Sealed/<br>Unsealed                | CLOSED | AT THE DETOUR<br>DUE TO RAIN      |
| <b>Eulo – Hungerford Road</b><br>Hungerford – Shire Boundary<br>Hungerford T/Section – Paroo<br>Crossing | 284          | 7001       | Main Road<br><mark>Unsealed</mark><br>Main Road | CLOSED | DUE TO RAIN                       |
| <b>Hungerford Road</b><br>Thargomindah – Kilcowera                                                       | 335          | 1          | Shire Road<br>Unsealed                          | CLOSED | DUE TO RAIN                       |
| Kilcowera – Hungerford                                                                                   |              |            | Unsealed                                        | CLOSED | DUE TO RAIN                       |
| Hamilton Gate Road<br>Hungerford Rd – Hamilton Gate                                                      | 335          | 6          | Shire Road<br>Unsealed                          | CLOSED | DUE TO RAIN                       |
| Hungerford Crossing<br>(By Pass Rd near<br>Thargomindah)                                                 |              | 33         | Shire Road<br>Unsealed                          | CLOSED | UNTIL FURTHER NOTICE              |

## BULLOO SHIRE COUNCIL ROAD CONDITION REPORT As at 10.15am 24/03/2024

Next Update issued when conditions change

| Bulloo Downs Road         | 348 | 44 | Shire Road              |        |              |
|---------------------------|-----|----|-------------------------|--------|--------------|
| Thargomindah – Thyangra   | 548 | 44 | Unsealed                | CLOSED | DUE TO RAIN  |
|                           |     |    | Unsealed                | CLOSED |              |
| Thyangra – Bulloo Downs   |     |    | Unsealed                |        | DUE TO RAIN  |
| Bulloo Downs – Naryilco   |     |    |                         | CLOSED | DUE TO RAIN  |
| Tickalara Road            | 348 | 8  | Shire Road              |        |              |
| Bulloo Downs – Tickalara  |     |    | Unsealed                | CLOSED | DUE TO RAIN  |
| Tickalara — Naryilco      |     |    |                         | CLOSED | DUE TO RAIN  |
| Woompah Gate Road         | 335 | 9  | Shire Road              | CLOSED | DUE TO RAIN  |
| Tickalara – Wompah Gate   |     |    | Unsealed                | CLOSED |              |
|                           |     | 5  | Shire Road              |        |              |
| Soonah Crossing Road      |     |    | Unsealed                | CLOSED | DUE TO RAIN  |
|                           |     |    |                         |        |              |
| Autumnvale Road           |     | 46 | Shire Road              | CLOSED | DUE TO RAIN  |
|                           |     |    | Unsealed                |        |              |
| Black Gate Road           |     | 42 | Shire Road              | CLOSED | DUE TO RAIN  |
| Black Gate Houd           |     |    | Unsealed                |        |              |
|                           |     | 29 | Shire Road              |        |              |
| Besm Road                 |     |    | Unsealed                | CLOSED | DUE TO RAIN  |
|                           |     |    |                         |        |              |
|                           |     | 27 | Shire Road              |        |              |
| Yenloora Road             |     |    | Unsealed                | CLOSED | DUE TO RAIN  |
|                           | 100 |    |                         |        |              |
| Warri Gate Road           | 186 | 2  | Shire Roads<br>Unsealed |        | DUE TO RAIN  |
| Noccundra – Naryilco      |     |    | Unsealed                | CLOSED |              |
| Naryilco – Cameron Corner |     |    |                         | CLOSED | DUE TO RAIN  |
| Naryilco – NSW Boarder    |     |    |                         | CLOSED | DUE TO RAIN  |
|                           |     |    |                         |        |              |
| Innamincka Road           | 301 | 12 | Shire Road              |        |              |
| Jackson – Naccowlah       |     |    | Sealed                  | OPEN   | WITH CAUTION |
| Naccowlah – Ballera       |     |    | Sealed                  |        |              |
| Ballera – Nappamerrie     |     |    | Sealed/                 | OPEN   | WITH CAUTION |
| Nappamerrie – SA Border   |     |    | Unsealed                |        |              |
|                           | 1   |    |                         |        |              |

## BULLOO SHIRE COUNCIL ROAD CONDITION REPORT As at 10.15am 24/03/2024

Next Update issued when conditions change

Shire Road

| <b>Woomanooka Road</b><br>Bundeena – Woomanooka            | 335 | 48 | Shire Road<br>Unsealed            | CLOSED | DUE TO RAIN                       |
|------------------------------------------------------------|-----|----|-----------------------------------|--------|-----------------------------------|
| Woomanooka – Durham Downs                                  |     |    |                                   | CLOSED | DUE TO RAIN                       |
| <b>Durham Downs Road</b><br>Ballera - Durham Downs Station | 334 | 11 | Shire Road<br>Sealed/             | CLOSED | DUE TO RAIN                       |
| Durham Downs Stn -<br>Woomanooka                           |     |    | Unsealed                          | CLOSED | DUE TO RAIN                       |
| Cooks Well Road                                            | 335 | 10 | Shire Road<br>Unsealed            | CLOSED | DUE TO RAIN                       |
| <b>Orientos Road</b><br>Nappa Merrie – Orientos Stn        | 335 | 15 | Shire Road<br>Unsealed            | CLOSED | DUE TO RAIN                       |
| Orientos Stn – Cameron Corner                              |     |    |                                   | CLOSED | DUE TO RAIN                       |
| Cameron Corner – Warri Gate<br>Rd                          |     |    |                                   | CLOSED | DUE TO RAIN                       |
| Cameron Corner Road                                        | 335 | 16 | Shire Road                        | CLOSED | DUE TO RAIN                       |
| Warry Gate Rd – Omicron Rd<br>Omicron to Cameron Corner    |     |    | Unsealed                          | CLOSED | DUE TO RAIN                       |
| Omicron Road                                               | 334 | 43 | Shire Road                        | CLOSED | DUE TO RAIN                       |
| Omicron – Epsilon                                          |     |    | Unsealed                          |        |                                   |
| Toona Gate Road                                            | 334 | 17 | Shire Road                        | CLOSED | DUE TO RAIN                       |
| Cameron Corner – Border Gate                               |     |    | Unsealed                          |        |                                   |
| Epsilon / Moomba Road                                      | 334 | 19 | Shire Road                        | CLOSED | DUE TO RAIN                       |
| Santos – Epsilon – S A Border                              |     |    | Unsealed                          |        |                                   |
| Fortville Gate Rd                                          |     | 21 | Shire Road                        | CLOSED | DUE TO FLOOD DAMAGE               |
| Cameron Corner – Border Gate                               |     |    |                                   |        |                                   |
| Ballera Access Road                                        | 334 | 30 | Shire Road<br><mark>Sealed</mark> | OPEN   | DRIVE TO PREVAILING<br>CONDITIONS |
| Dig Tree Road                                              | 320 | 39 | Shire Road<br>Unsealed            | CLOSED | DUE TO RAIN                       |
| Arrabury Road<br>(to Barcoo Shire Border)                  | 320 | 22 | Shire Road<br>Unsealed            | CLOSED | DUE TO RAIN                       |