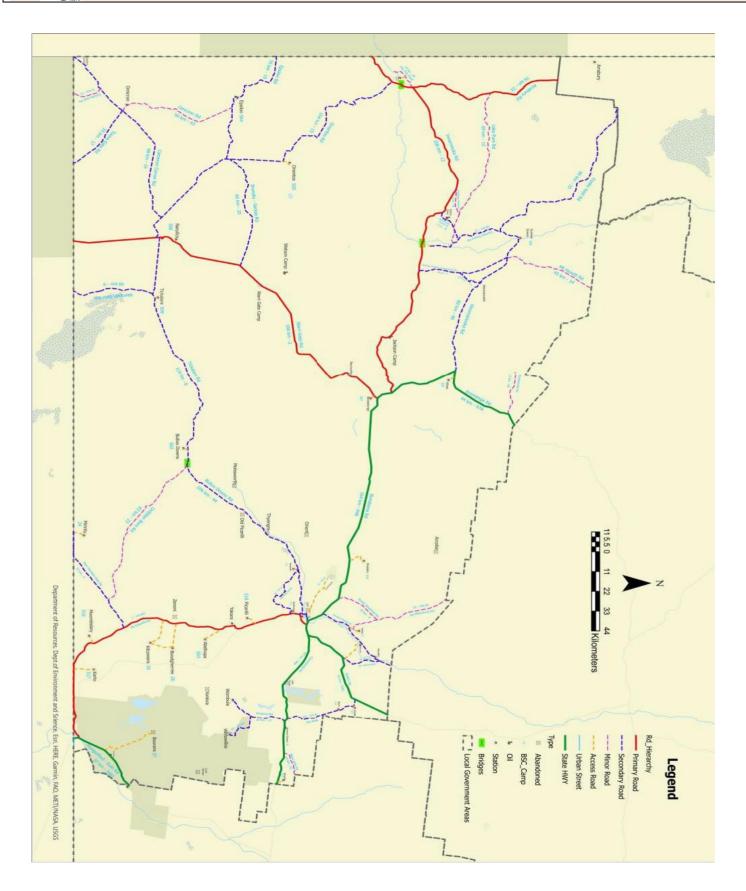

### **BULLOO SHIRE COUNCIL ROAD CONDITION REPORT**

Bullos Shire

| ROAD NAME                                                                                   | RACQ<br>FLAG | ROAD<br>NO | MAIN/SHIRE<br>ROAD                 | STATUS       | COMMENTS                                                                                             |
|---------------------------------------------------------------------------------------------|--------------|------------|------------------------------------|--------------|------------------------------------------------------------------------------------------------------|
| Bulloo Developmental Road  Thargomindah – Shire  Boundary  110.660 – 197.900                | 184          | 94A        | Main Road                          | OPEN         | DRIVE TO PREVAILING<br>CONDITIONS                                                                    |
| Bulloo Developmental Road  Thargomindah – Bundeena  0.000 – 162.650                         | 187          | 94B        | Main Road                          | OPEN         | DRIVE TO PREVAILING CONDITIONS                                                                       |
| Cooper Developmental Road  Bundeena – Shire Boundary  142.320 – 185.710                     | 185          | 79A        | Main Road                          | OPEN         | DRIVE TO PREVAILING<br>CONDITIONS                                                                    |
| Quilpie Thargomindah Road  Thargomindah to Shire  Boundary                                  | 183          | 7003       | Main Road<br>Sealed/<br>Unsealed   | OPEN         | WITH CAUTION.  PLEASE CONTACT QUILPIE SHIRE FOR THEIR ROAD REPORT                                    |
| Eulo – Hungerford Road  Hungerford – Shire Boundary  Hungerford T/Section – Paroo  Crossing | 284          | 7001       | Main Road<br>Unsealed<br>Main Road | OPEN         | WITH CAUTION OPEN OR HIGH VEHICLE LOCAL LIGHT TRAFIC ONLY WITH 4T LOAD LIMIT AT PAROO RIVER CROSSING |
| Hungerford Road  Thargomindah – Kilcowera  Kilcowera – Hungerford                           | 335          | 1          | Shire Road Unsealed Unsealed       | OPEN<br>OPEN | WITH CAUTION OPEN OR HIGH VEHICLE LOCAL LIGHT TRAFIC ONLY WITH 4T LOAD LIMIT AT PAROO RIVER CROSSING |
| Hamilton Gate Road<br>Hungerford Rd – Hamilton Gate                                         | 335          | 6          | Shire Road<br>Unsealed             | OPEN         | WITH CAUTION                                                                                         |
| Hungerford Crossing<br>(By Pass Rd near<br>Thargomindah)                                    |              | 33         | Shire Road<br>Unsealed             | CLOSED       | UNTIL FURTHER NOTICE                                                                                 |

#### **BULLOO SHIRE COUNCIL ROAD CONDITION REPORT**

| Thargomindah – Thyangra Thyangra – Bulloo Downs Bulloo Downs – Naryilco  Tickalara Road Bulloo Downs – Tickalara Tickalara – Naryilco  Tickalara – Naryilco  Tickalara – Naryilco  Tickalara – Naryilco  Woompah Gate Road Tickalara – Woompah Gate  Soonah Crossing Road  Autumnvale Road  Black Gate Road  Warri Gate Road Noccundra – Naryilco  Warri Gate Road Noccundra – Naryilco  Naryilco – Cameron Corner Naryilco – Naryilco – Shorder  Innamincka Road Jackson – Naccowlah Naccowlah – Ballera Ballera – Nappamerrie  Due To RAIN  CLOSED  Due To RAIN  CLOSED  Due To RAIN  Due To RAIN  Autumnvale Road Unsealed CLOSED  Due To RAIN  Due To RAIN  Autumnvale Road Unsealed Unsealed OPEN WITH CAUTION  OPEN WITH CAUTION WITH CAUTION WITH CAUTION WITH CAUTION  CAUTION AUD LIGHT VEHICLE ONLY WITH CAUTION WITH CAUTION  CAUTION AUD LIGHT VEHICLE ONLY WITH CAUTION WITH CAUTION  CAUTION AUD LIGHT VEHICLE ONLY WITH CAUTION                                                                                                                                                                                                                                                                                                                                                                                                                                                                | Bulloo Downs Road         | 348 | 44 | Shire Road  |        |                     |
|--------------------------------------------------------------------------------------------------------------------------------------------------------------------------------------------------------------------------------------------------------------------------------------------------------------------------------------------------------------------------------------------------------------------------------------------------------------------------------------------------------------------------------------------------------------------------------------------------------------------------------------------------------------------------------------------------------------------------------------------------------------------------------------------------------------------------------------------------------------------------------------------------------------------------------------------------------------------------------------------------------------------------------------------------------------------------------------------------------------------------------------------------------------------------------------------------------------------------------------------------------------------------------------------------------------------------------------------------------------------------------------------------------------------------------------------------------------------------------------------------------------------------------------------------------------------------------------------------------------------------------------------------------------------------------------------------------------------------------------------------------------------------------------------------------------------------------------------------------------------------------------------------------------------------------------------------------------------------------------------------------------------------------------------------------------------------------------------------------------------------------|---------------------------|-----|----|-------------|--------|---------------------|
| Thyangra – Bulloo Downs  Bulloo Downs – Naryilco  Tickalara Road Bulloo Downs – Tickalara Tickalara – Naryilco  Woompah Gate Road Tickalara – Woompah Gate  Soonah Crossing Road  Autumnvale Road Black Gate Road  Black Gate Road  Wenloora Road  Warri Gate Road Noccundra – Naryilco  Naryilco – Cameron Corner Naryilco – Cameron Corner Naryilco – Cameron Corner Naryilco – NSW Border  Innamincka Road Jackson – Naccowlah Naccowlah – Ballera  Ballera – Nappamerrie  Shire Road Unsealed OPEN  Unsealed OPEN  Unsealed OPEN  With Caution Due To Rain  AUD WITH CAUTION Water Over Road CLOSED Due To Rain  AWD WITH CAUTION Water Over Road OPEN WITH CAUTION DUE TO BAD WASH OUTS  WITH CAUTION OPEN WITH CAUTION WITH CAUTION WITH CAUTION WITH CAUTION OPEN  WITH CAUTION OPEN  WITH CAUTION OPEN  WITH CAUTION OPEN OPEN OPEN OPEN OPEN OPEN OPEN OP                                                                                                                                                                                                                                                                                                                                                                                                                                                                                                                                                                                                                                                                                                                                                                                                                                                                                                                                                                                                                                                                                                                                                                                                                                                             | Thargomindah – Thyangra   |     |    |             | OPEN   |                     |
| Thyangra – Bulloo Downs Bulloo Downs - Naryilco  Tickalara Road Bulloo Downs – Tickalara Tickalara – Naryilco  Woompah Gate Road Tickalara – Woompah Gate  Soonah Crossing Road  Autumnvale Road Black Gate Road Black Gate Road  Unsealed  Black Gate Road  Wenloora Road  Yenloora Road  Warri Gate Road Noccundra – Naryilco  Naryilco – Cameron Corner Naryilco – NSW Border  Innamincka Road Jackson – Naccowlah Naccowlah – Ballera Ballera – Nappamerrie  Salas  Shire Road Unsealed Unsealed CLOSED DUE TO RAIN  AWD WITH CAUTION WATER OVER ROA 200MM  AWD WITH CAUTION WATER OVER ROA 200MM  OPEN WITH CAUTION DUE TO BAD WATER OVER THE ROAD Unsealed OPEN WITH CAUTION WITH CAUTION WITH CAUTION WITH CAUTION WITH CAUTION Unsealed OPEN WITH CAUTION WITH CAUTION WITH CAUTION CLOSED DUE TO RAIN  TRACKS AND WASHOUTS  DUE TO RAIN  WITH CAUTION WITH CAUTION Unsealed OPEN WITH CAUTION  WITH CAUTION  WITH CAUTION  CAUTION 4WD LIGHT VEHICLE ONLY WITH CAUTION                                                                                                                                                                                                                                                                                                                                                                                                                                                                                                                                                                                             |                           |     |    |             |        |                     |
| Tickalara Road Bulloo Downs – Tickalara Tickalara Road Bulloo Downs – Tickalara Tickalara – Naryilco  Woompah Gate Road Tickalara – Woompah Gate  Soonah Crossing Road  Autumnvale Road Black Gate Road  Black Gate Road  Yenloora Road  Warri Gate Road Noccundra – Naryilco  Warri Gate Road Noccundra – Naryilco Naryilco – Cameron Corner Naryilco – Cameron Corner Naryilco – NSW Border  Innamincka Road Jackson – Naccowlah Naccowlah – Ballera Ballera – Nappamerrie  Sinire Road Unsealed Unsealed CLOSED DUE TO RAIN  CLOSED DUE TO RAIN  CLOSED DUE TO RAIN  CLOSED DUE TO RAIN  OPEN WITH CAUTION WATER OVER ROA 200MM  WITH CAUTION WITH CAUTION DUE TO BAD WITH CAUTION DUE TO BAD WITH CAUTION Unsealed OPEN WITH CAUTION Unsealed OPEN WITH CAUTION Unsealed OPEN WITH CAUTION CAUTION WITH CAUTION CAUTION WITH CAUTION CAUTION WITH CAUTION CAUTION WITH CAUTION Sealed OPEN WITH CAUTION WITH CAUTION CAUTION WITH CAUTION WITH CAUTION CAUTION WITH CAUTION Sealed OPEN WITH CAUTION                                                                                                                                                                                                                                                                                                                                                                                                                                                                                                                                                                                                                                                             | Thyangra – Bulloo Downs   |     |    | Unsealed    | OPEN   |                     |
| Bulloo Downs – Tickalara Tickalara – Naryilco  Woompah Gate Road Tickalara – Woompah Gate  Soonah Crossing Road  Autumnvale Road Black Gate Road Yenloora Road  Venloora Road  Warri Gate Road Noccundra – Naryilco  Naryilco – Cameron Corner Naryilco – NSW Border  Innamincka Road Jackson – Naccowlah – Ballera Ballera – Nappamerrie  Soonah Crossing Road  Unsealed Unsealed Unsealed Unsealed Unsealed CLOSED  DUE TO RAIN  DUE TO RAIN  AUUnsealed CLOSED DUE TO RAIN  DUE TO RAIN  DUE TO RAIN  DUE TO RAIN  AWD WITH CAUTION WATER OVER ROA 200MM AWTO WITH CAUTION WITH CAUTION Unsealed Unsealed Unsealed OPEN WITH CAUTION WITH CAUTION WITH CAUTION WITH CAUTION CAUTION AWD LIGHT VEHICLE ONLY WITH CAUTION CAUTION AWD LIGHT VEHICLE ONLY CAUTION AWD LIGHT VEHICLE ONLY WITH CAUTION CAUTION WITH CAUTION Sealed OPEN WITH CAUTION WITH CAUTION CAUTION AWD LIGHT VEHICLE ONLY WITH CAUTION WITH CAUTION WITH CAUTION Sealed OPEN WITH CAUTION                                                                                                                                                                                                                                                                                                                                                                                                                                                                                                                                                                                                                                                                                                                                                                                                                                                     | Bulloo Downs - Naryilco   |     |    |             | CLOSED | DUE TO RAIN         |
| Bulloo Downs – Tickalara Tickalara – Naryilco Woompah Gate Road Tickalara – Naryilco Noompah Gate Road Tickalara – Woompah Gate  Soonah Crossing Road  Tickalara – Woompah Gate  Soonah Crossing Road  Shire Road Unsealed  OPEN  WITH CAUTION WATER OVER ROA 200MM  WITH CAUTION  WITH CAUTION WATER OVER TO BAD WASH OUTS  WITH CAUTION DUE TO BAD WASH OUTS  WITH CAUTION DUE TO WATER OVER THE ROAD  Venloora Road  Venloora Road  Soonah Crossing Road  Unsealed  OPEN  WITH CAUTION DUE TO BAD WASH OUTS  WITH CAUTION DUE TO WATER OVER THE ROAD  Venloora Road  Noccundra – Naryilco Naryilco – Cameron Corner Naryilco – NSW Border  Innamincka Road Jackson – Naccowlah Naccowlah – Ballera Ballera – Nappamerrie  Sealed OPEN  WITH CAUTION WITH CAUTION  WITH CAUTION  WITH CAUTION  WITH CAUTION WITH CAUTION  WITH CAUTION WITH CAUTION  WITH CAUTION WITH CAUTION  WITH CAUTION WITH CAUTION  WITH CAUTION WITH CAUTION  WITH CAUTION WITH CAUTION  WITH CAUTION WITH CAUTION  WITH CAUTION WITH CAUTION  WITH CAUTION  WITH CAUTION WITH CAUTION  WITH CAUTION  WITH CAUTION  WITH CAUTION  WITH CAUTION  WITH CAUTION  WITH CAUTION                                                                                                                                                                                                                                                                                                                                                                                                                                                                                                                                                                                                                                                                                                                                                                                                                                                             | Tickalara Road            | 348 | 8  | Shire Road  |        |                     |
| Woompah Gate Road<br>Tickalara – Woompah Gate       335       9       Shire Road<br>Unsealed       CLOSED       DUE TO RAIN         Soonah Crossing Road       5       Shire Road<br>Unsealed       OPEN       4WD WITH CAUTION<br>WATER OVER ROAD<br>200MM         Autumnvale Road       46       Shire Road<br>Unsealed       OPEN       WITH CAUTION DUE TO BAD<br>WASH OUTS         Black Gate Road       29       Shire Road<br>Unsealed       OPEN       HIGH VEHICLE ONLY<br>WITH CAUTION DUE TO<br>WATER OVER THE ROAD         Yenloora Road       27       Shire Road<br>Unsealed       OPEN       WITH CAUTION         Warri Gate Road<br>Noccundra – Naryilco       186       2       Shire Roads<br>Unsealed       OPEN       WITH CAUTION         Naryilco – Cameron Corner<br>Naryilco – NSW Border       CLOSED       DUE TO RAIN       CAUTION 4WD LIGHT<br>VEHICLE ONLY         Innamincka Road<br>Jackson – Naccowlah<br>Naccowlah – Ballera       301       12       Shire Road<br>Sealed       OPEN       WITH CAUTION         Ballera – Nappamerrie       Sealed/       OPEN       WITH CAUTION                                                                                                                                                                                                                                                                                                                                                                                                                                                                                                                                                                                                                                                                                                                                                                                                                                                                                                                                                                                                           | Bulloo Downs – Tickalara  |     |    | Unsealed    | CLOSED | DUE TO RAIN         |
| Woompah Gate Road<br>Tickalara – Woompah Gate       335       9       Shire Road<br>Unsealed       CLOSED       DUE TO RAIN         Soonah Crossing Road       5       Shire Road<br>Unsealed       OPEN       4WD WITH CAUTION<br>WATER OVER ROAD<br>200MM         Autumnvale Road       46       Shire Road<br>Unsealed       OPEN       WITH CAUTION DUE TO BAD<br>WASH OUTS         Black Gate Road       42       Shire Road<br>Unsealed       OPEN       WITH CAUTION DUE TO BAD<br>WASH OUTS         Penloora Road       29       Shire Road<br>Unsealed       OPEN       HIGH VEHICLE ONLY<br>WITH CAUTION DUE TO<br>WATER OVER THE ROAD         Warri Gate Road<br>Noccundra – Naryilco       186       2       Shire Roads<br>Unsealed       OPEN       WITH CAUTION         Naryilco – Cameron Corner<br>Naryilco – NSW Border       CLOSED       DUE TO RAIN       CAUTION 4WD LIGHT<br>VEHICLE ONLY         Innamincka Road<br>Jackson – Naccowlah<br>Naccowlah – Ballera       301       12       Shire Road<br>Sealed       OPEN       WITH CAUTION         Ballera – Nappamerrie       Sealed/       OPEN       WITH CAUTION                                                                                                                                                                                                                                                                                                                                                                                                                                                                                                                                                                                                                                                                                                                                                                                                                                                                                                                                                                                   | Tickalara – Naryilco      |     |    |             | CLOSED | DUF TO RAIN         |
| Soonah Crossing Road  Soonah Crossing Road  Shire Road Unsealed Unsealed  OPEN  WITH CAUTION WATER OVER ROAD 200MM  Autumnvale Road  Black Gate Road Unsealed Unsealed Unsealed Unsealed  OPEN  WITH CAUTION WITH CAUTION WATER OVER ROAD 200MM  OPEN  WITH CAUTION WITH CAUTION WITH CAUTION WATER OVER ROAD Unsealed Unsealed Unsealed OPEN  WITH CAUTION DUE TO BAD WASH OUTS  WITH CAUTION DUE TO WATER OVER THE ROAD  Venloora Road  OPEN  WITH CAUTION WITH CAUTION WITH CAUTION  WITH CAUTION  OPEN  WITH CAUTION  WITH CAUTION  CAUTION 4WD LIGHT VEHICLE ONLY  Innamincka Road Jackson – Naccowlah Naccowlah – Ballera Ballera – Nappamerrie  Sealed OPEN  WITH CAUTION                                                                                                                                                                                                                                                                                                                                                                                                                                                                                                                                                                                                                                                                                                                                                                                                                                                                                                                                                                                                           | ,                         | 335 | 9  | Shire Road  | 0.00.0 | BOE TO MAIN         |
| Soonah Crossing Road  5 Shire Road Unsealed  OPEN  WATER OVER ROA 200MM  Autumnvale Road  46 Shire Road Unsealed  OPEN  WITH CAUTION  WITH CAUTION  OPEN  WITH CAUTION  WITH CAUTION  OPEN  WITH CAUTION DUE TO BAD WASH OUTS  Shire Road Unsealed  OPEN  WITH CAUTION DUE TO BAD WASH OUTS  OPEN  WITH CAUTION DUE TO WATER OVER THE ROAD  Venloora Road  186 2 Shire Road Unsealed  OPEN  WITH CAUTION  WITH CAUTION  WITH CAUTION  OPEN  WITH CAUTION  CLOSED  OPEN  CAUTION 4WD LIGHT VEHICLE ONLY  Unsealed  OPEN  OPEN  CAUTION 4WD LIGHT VEHICLE ONLY  Innamincka Road  Jackson – Naccowlah Naccowlah – Ballera  Ballera – Nappamerrie  Sealed  OPEN  WITH CAUTION                                                                                                                                                                                                                                                                                                                                                                                                                                                                                                                                                                                                                                                                                                                                                                                                                                                                                                                                                                                                                                                                                                                                                                                          | -                         | 333 |    |             | CLOSED | DUE TO RAIN         |
| Soonah Crossing Road  Unsealed  OPEN  WATER OVER ROA 200MIM  Autumnvale Road  Autumnvale Road  Black Gate Road  Besm Road  OPEN  WITH CAUTION  WITH CAUTION  WITH CAUTION  WITH CAUTION  WITH CAUTION  OPEN  WITH CAUTION  WITH CAUTION  WITH CAUTION  WITH CAUTION  WITH CAUTION  WITH CAUTION  OPEN  WITH CAUTION DUE TO BAD WASH OUTS  OPEN  WITH CAUTION DUE TO WATER OVER THE ROAD  OPEN  WITH CAUTION  WITH CAUTION  OPEN  WITH CAUTION  WITH CAUTION  OPEN  WITH CAUTION  OPEN  WITH CAUTION  OPEN  CAUTION 4WD LIGHT VEHICLE ONLY  Innamincka Road  Jackson – Naccowlah Naccowlah – Ballera  Ballera – Nappamerrie  Sealed  OPEN  WITH CAUTION                                                                                                                                                                                                                                                                                                                                                                                                                                                                                                                                                                                                                                                                                                                                                                                                                                                                                                                                                                                                                                                                                                                                                                                               | Tickalara – Woompan Gate  |     |    | Olisealed   |        |                     |
| Autumnvale Road  46 Shire Road Unsealed  PEN WITH CAUTION  WITH CAUTION  Black Gate Road  42 Shire Road Unsealed  Besm Road  42 Shire Road Unsealed  PEN WITH CAUTION DUE TO BAD WASH OUTS  Besm Road  43 Shire Road Unsealed  44 Shire Road Unsealed  PEN WITH CAUTION DUE TO BAD WASH OUTS  Wash OUTS  Wash OUTS  WITH CAUTION DUE TO WATER OVER THE ROAD  PEN WITH CAUTION  WITH CAUTION  WITH CAUTION  WITH CAUTION  WITH CAUTION  CLOSED DUE TO RAIN  CAUTION 4WD LIGHT VEHICLE ONLY  WITH CAUTION  POPEN  CAUTION 4WD LIGHT VEHICLE ONLY  Innamincka Road  Jackson – Naccowlah  Naccowlah – Ballera  Ballera – Nappamerrie  Sealed  OPEN  WITH CAUTION                                                                                                                                                                                                                                                                                                                                                                                                                                                                                                                                                                                                                                                                                                                                                                                                                                                                                                                                                                                                                                                                                                                                                                                                                                                                                           |                           |     | 5  | Shire Road  |        | AWD WITH CALITION   |
| Autumnvale Road  Autumnvale Road  Black Gate Road  Besm Road  Copen with Caution  With Caution Due to Bad Wash outs  Besm Road  Copen with Caution Due to Bad Wash outs  Copen with Caution Due to Bad Wash outs  Copen with Caution Due to Wash outs  Copen with Caution Due to Water Over the Road  Copen with Caution Due to Water Over the Road  Copen with Caution  With Caution  With Caution  With Caution  With Caution  Copen with Caution  Caution was Light  Caution  | Soonah Crossing Road      |     |    | Unsealed    | OPEN   |                     |
| Autumnvale Road  Black Gate Road  Black Gate Road  Besm Road  29 Shire Road Unsealed  OPEN  WITH CAUTION DUE TO BAD WASH OUTS  Besm Road  OPEN  HIGH VEHICLE ONLY WITH CAUTION DUE TO WATER OVER THE ROAD  Venloora Road  OPEN  WITH CAUTION DUE TO WATER OVER THE ROAD  Venloora Road  OPEN  WITH CAUTION  WITH CAUTION  OPEN  WITH CAUTION  OPEN  WITH CAUTION  OPEN  CAUTION 4WD LIGHT VEHICLE ONLY WITH CAUTION  OPEN  Innamincka Road Jackson – Naccowlah Naccowlah – Ballera  Ballera – Nappamerrie  Sealed  OPEN  WITH CAUTION                                                                                                                                                                                                                                                                                                                                                                                                                                                                                                                                                                                                                                                                                                                                                                                                                                                                                                                                                                                                                                                                                                                                                                                                                                                                                                                                                                                                                  |                           |     |    |             |        |                     |
| Black Gate Road  42 Shire Road Unsealed OPEN WITH CAUTION WITH CAUTION  WITH CAUTION  WITH CAUTION  OPEN UNITH CAUTION  OPEN UNITH CAUTION  CAUTION 4WD LIGHT VEHICLE ONLY UNSEALED UNS |                           |     | 46 | Shire Road  |        |                     |
| Black Gate Road  42 Shire Road Unsealed  PPEN WITH CAUTION DUE TO BAD WASH OUTS  Besm Road  29 Shire Road Unsealed  PPEN HIGH VEHICLE ONLY WITH CAUTION DUE TO WATER OVER THE ROAD  Yenloora Road  27 Shire Road Unsealed  PPEN WITH CAUTION  WITH CAUTION  WITH CAUTION  WITH CAUTION  WITH CAUTION  PPEN WITH CAUTION  WITH CAUTION  CLOSED DUE TO RAIN  CAUTION 4WD LIGHT VEHICLE ONLY  Innamincka Road  Jackson – Naccowlah Naccowlah – Ballera  Ballera – Nappamerrie  Sealed/  PPEN WITH CAUTION  WITH CAUTION  WITH CAUTION  WITH CAUTION  WITH CAUTION  WITH CAUTION                                                                                                                                                                                                                                                                                                                                                                                                                                                                                                                                                                                                                                                                                                                                                                                                                                                                                                                                                                                                                                                                                                                                                                                                                                                                                                                                                                                                                                                                                                                                                   | Autumnvale Road           |     |    | Unsealed    | OPEN   | WITH CAUTION        |
| Black Gate Road  Unsealed  OPEN  WASH OUTS  Besm Road  OPEN  HIGH VEHICLE ONLY WITH CAUTION DUE TO WATER OVER THE ROAD  Venloora Road  OPEN  WITH CAUTION DUE TO WATER OVER THE ROAD  OPEN  Warri Gate Road Noccundra – Naryilco  Naryilco – Cameron Corner Naryilco – NSW Border  Innamincka Road Jackson – Naccowlah Naccowlah – Ballera  Ballera – Nappamerrie  OPEN  WITH CAUTION                                                                                                                                                                                                                                                                                                                                                                                                                                                                                                                                                                                                                                                                                                                                                                                                                                                                                                                                                                                                                                                                                                                                                                                                                                                                                                                                                                                                                                                                |                           |     | 40 |             |        |                     |
| Besm Road  29 Shire Road Unsealed  OPEN HIGH VEHICLE ONLY WITH CAUTION DUE TO WATER OVER THE ROAD  Venloora Road  186 Noccundra – Naryilco Naryilco – Cameron Corner Naryilco – NSW Border  Innamincka Road Jackson – Naccowlah Naccowlah – Ballera Ballera – Nappamerrie  29 Shire Road Unsealed OPEN WITH CAUTION WITH CAUTION WITH CAUTION  OPEN CAUTION 4WD LIGHT VEHICLE ONLY WITH CAUTION                                                                                                                                                                                                                                                                                                                                                                                                                                                                                                                                                                                                                                                                                                                                                                                                                                                                                                                                                                                                                                                                                                                                                                                                                                                                                                                                                                                                                                                                                                                                                                                                                                                  | Black Gate Road           |     | 42 |             | OPEN   |                     |
| Besm Road                                                                                                                                                                                                                                                                                                                                                                                                                                                                                                                                                                                                                                                                                                                                                                                                                                                                                                                                                                                                                                                                                                                                                                                                                                                                                                                                                                                                                                                                                                                                                                                                                                                                                                                                                                                                                                                                                                                                                                                                                                                                                                                      |                           |     |    | Unsealed    |        | WASH OUTS           |
| Venloora Road   27   Shire Road   Unsealed   OPEN   WITH CAUTION DUE TO   WATER OVER THE ROAD                                                                                                                                                                                                                                                                                                                                                                                                                                                                                                                                                                                                                                                                                                                                                                                                                                                                                                                                                                                                                                                                                                                                                                                                                                                                                                                                                                                                                                                                                                                                                                                                                                                                                                                                                                                                                                                                                                                                                                                                                                  |                           |     | 29 | Shire Road  |        |                     |
| Yenloora Road  27 Shire Road Unsealed  OPEN  WITH CAUTION  WITH CAUTION  WITH CAUTION  WITH CAUTION  OPEN  WITH CAUTION  WITH CAUTION  OPEN  OPEN  OPEN  CLOSED  DUE TO RAIN  CAUTION 4WD LIGHT  VEHICLE ONLY  Innamincka Road  Jackson – Naccowlah Naccowlah – Ballera  Ballera – Nappamerrie  Sealed  OPEN  WITH CAUTION  WITH CAUTION  WITH CAUTION  WITH CAUTION  WITH CAUTION  WITH CAUTION                                                                                                                                                                                                                                                                                                                                                                                                                                                                                                                                                                                                                                                                                                                                                                                                                                                                                                                                                                                                                                                                                                                                                                                                                                                                                                                                                                                                                                                                                                                                                                                                                                                                                                                               | Besm Road                 |     |    | Unsealed    | OPEN   |                     |
| Yenloora Road  27 Shire Road Unsealed  OPEN  WITH CAUTION  WITH CAUTION  WITH CAUTION  OPEN  WITH CAUTION  OPEN  Naryilco – Naryilco Naryilco – NSW Border  Naryilco – NSW Border  Innamincka Road Jackson – Naccowlah Naccowlah – Ballera  Ballera – Nappamerrie  28 Shire Road Unsealed OPEN  WITH CAUTION                                                                                                                                                                                                                                                                                                                                                                                                                                                                                                                                                                                                                                                                                                                                                                                                                                                                                                                                                                                                                                                                                                                                                                                                                                                                                                                                                                                                                                                                                                                                                                                                                                                                                                                 |                           |     |    |             |        |                     |
| Warri Gate Road Noccundra – Naryilco Naryilco – Cameron Corner Naryilco – NSW Border  Innamincka Road Jackson – Naccowlah Naccowlah – Ballera  Ballera – Nappamerrie  Unsealed OPEN  WITH CAUTION WITH CAUTION  WITH CAUTION  WITH CAUTION  WITH CAUTION  WITH CAUTION  WITH CAUTION  WITH CAUTION  WITH CAUTION  WITH CAUTION  WITH CAUTION  WITH CAUTION  WITH CAUTION  WITH CAUTION  WITH CAUTION                                                                                                                                                                                                                                                                                                                                                                                                                                                                                                                                                                                                                                                                                                                                                                                                                                                                                                                                                                                                                                                                                                                                                                                                                                                                                                                                                                                                                                                                                                                                                                                                                                                                                                                           |                           |     |    |             |        | WATER OVER THE ROAD |
| Warri Gate Road Noccundra – Naryilco Naryilco – Cameron Corner Naryilco – NSW Border Innamincka Road Jackson – Naccowlah Naccowlah – Ballera Ballera – Nappamerrie  Unsealed OPEN Unsealed OPEN WITH CAUTION                                                                                                                                                                                                                                                                                                                                                                                                                                                                                                                                                                                                                                                                                                                                                                                                                                                                                                                                                                                                                                                                                                                                                                                                                                                                                                                                                                                                                                                                                                                                                                                                                                                                                                                                                                                              |                           |     | 27 | Shire Road  |        | WITH CALITION       |
| Noccundra – Naryilco  Naryilco – Cameron Corner  Naryilco – NSW Border  Innamincka Road  Jackson – Naccowlah Naccowlah – Ballera  Ballera – Nappamerrie  Unsealed  OPEN  CLOSED  DUE TO RAIN  CAUTION 4WD LIGHT VEHICLE ONLY  Shire Road  Sealed  OPEN  WITH CAUTION  WITH CAUTION  WITH CAUTION                                                                                                                                                                                                                                                                                                                                                                                                                                                                                                                                                                                                                                                                                                                                                                                                                                                                                                                                                                                                                                                                                                                                                                                                                                                                                                                                                                                                                                                                                                                                                                                                                                                                                                                                                                                                                               | Yenloora Road             |     |    | Unsealed    | OPEN   | WIIII CAOTION       |
| Noccundra – Naryilco  Naryilco – Cameron Corner  Naryilco – NSW Border  Innamincka Road  Jackson – Naccowlah Naccowlah – Ballera  Ballera – Nappamerrie  Unsealed  OPEN  CLOSED  DUE TO RAIN  CAUTION 4WD LIGHT VEHICLE ONLY  Shire Road  Sealed  OPEN  WITH CAUTION  WITH CAUTION  WITH CAUTION                                                                                                                                                                                                                                                                                                                                                                                                                                                                                                                                                                                                                                                                                                                                                                                                                                                                                                                                                                                                                                                                                                                                                                                                                                                                                                                                                                                                                                                                                                                                                                                                                                                                                                                                                                                                                               |                           |     |    |             |        |                     |
| Naryilco – Cameron Corner  Naryilco – NSW Border  Innamincka Road  Jackson – Naccowlah Naccowlah – Ballera  Ballera – Nappamerrie  CLOSED  DUE TO RAIN  CAUTION 4WD LIGHT VEHICLE ONLY  Shire Road  Sealed  OPEN  WITH CAUTION  WITH CAUTION                                                                                                                                                                                                                                                                                                                                                                                                                                                                                                                                                                                                                                                                                                                                                                                                                                                                                                                                                                                                                                                                                                                                                                                                                                                                                                                                                                                                                                                                                                                                                                                                                                                                                                                                                                                                                                                                                   | Warri Gate Road           | 186 | 2  | Shire Roads |        |                     |
| Naryilco – NSW Border  Innamincka Road  Jackson – Naccowlah Naccowlah – Ballera  Ballera – Nappamerrie  OPEN  CAUTION 4WD LIGHT VEHICLE ONLY  Shire Road  Sealed  OPEN  WITH CAUTION  WITH CAUTION                                                                                                                                                                                                                                                                                                                                                                                                                                                                                                                                                                                                                                                                                                                                                                                                                                                                                                                                                                                                                                                                                                                                                                                                                                                                                                                                                                                                                                                                                                                                                                                                                                                                                                                                                                                                                                                                                                                             | Noccundra – Naryilco      |     |    | Unsealed    | OPEN   | WITH CAUTION        |
| Naryilco – NSW Border  Innamincka Road  Jackson – Naccowlah Naccowlah – Ballera  Ballera – Nappamerrie  OPEN  CAUTION 4WD LIGHT VEHICLE ONLY  Shire Road  Sealed  OPEN  WITH CAUTION  WITH CAUTION                                                                                                                                                                                                                                                                                                                                                                                                                                                                                                                                                                                                                                                                                                                                                                                                                                                                                                                                                                                                                                                                                                                                                                                                                                                                                                                                                                                                                                                                                                                                                                                                                                                                                                                                                                                                                                                                                                                             |                           |     |    |             |        |                     |
| Innamincka Road  Jackson – Naccowlah Naccowlah – Ballera  Ballera – Nappamerrie  Sealed/  Sealed/  OPEN  VEHICLE ONLY  VEHICLE ONLY  VEHICLE ONLY  VEHICLE ONLY  Sealed  OPEN  WITH CAUTION                                                                                                                                                                                                                                                                                                                                                                                                                                                                                                                                                                                                                                                                                                                                                                                                                                                                                                                                                                                                                                                                                                                                                                                                                                                                                                                                                                                                                                                                                                                                                                                                                                                                                                                                                                                                                                                                                                                                    | Naryilco – Cameron Corner |     |    |             | CLOSED | DUE TO RAIN         |
| Innamincka Road  Jackson – Naccowlah Naccowlah – Ballera  Ballera – Nappamerrie  Sealed/  Sealed/  OPEN  WITH CAUTION  WITH CAUTION                                                                                                                                                                                                                                                                                                                                                                                                                                                                                                                                                                                                                                                                                                                                                                                                                                                                                                                                                                                                                                                                                                                                                                                                                                                                                                                                                                                                                                                                                                                                                                                                                                                                                                                                                                                                                                                                                                                                                                                            | Naryilco – NSW Border     |     |    |             | OPEN   |                     |
| Jackson – Naccowlah Naccowlah – Ballera  Ballera – Nappamerrie  Sealed  Sealed  OPEN  WITH CAUTION  Sealed/ OPEN  WITH CAUTION                                                                                                                                                                                                                                                                                                                                                                                                                                                                                                                                                                                                                                                                                                                                                                                                                                                                                                                                                                                                                                                                                                                                                                                                                                                                                                                                                                                                                                                                                                                                                                                                                                                                                                                                                                                                                                                                                                                                                                                                 |                           | 225 |    |             |        | VEHICLE ONLY        |
| Naccowlah – Ballera  Sealed  WITH CAUTION  Ballera – Nappamerrie  Sealed/ OPEN  WITH CAUTION                                                                                                                                                                                                                                                                                                                                                                                                                                                                                                                                                                                                                                                                                                                                                                                                                                                                                                                                                                                                                                                                                                                                                                                                                                                                                                                                                                                                                                                                                                                                                                                                                                                                                                                                                                                                                                                                                                                                                                                                                                   |                           | 301 | 12 |             |        |                     |
| Ballera – Nappamerrie Sealed/ OPEN WITH CAUTION                                                                                                                                                                                                                                                                                                                                                                                                                                                                                                                                                                                                                                                                                                                                                                                                                                                                                                                                                                                                                                                                                                                                                                                                                                                                                                                                                                                                                                                                                                                                                                                                                                                                                                                                                                                                                                                                                                                                                                                                                                                                                |                           |     |    |             | OPEN   | WITH CALITION       |
|                                                                                                                                                                                                                                                                                                                                                                                                                                                                                                                                                                                                                                                                                                                                                                                                                                                                                                                                                                                                                                                                                                                                                                                                                                                                                                                                                                                                                                                                                                                                                                                                                                                                                                                                                                                                                                                                                                                                                                                                                                                                                                                                | Naccowlah – Ballera       |     |    | Sealed      |        | WITH CAUTION        |
|                                                                                                                                                                                                                                                                                                                                                                                                                                                                                                                                                                                                                                                                                                                                                                                                                                                                                                                                                                                                                                                                                                                                                                                                                                                                                                                                                                                                                                                                                                                                                                                                                                                                                                                                                                                                                                                                                                                                                                                                                                                                                                                                | Ballera – Nappamerrie     |     |    | Sealed/     | OPEN   | WITH CAUTION        |
|                                                                                                                                                                                                                                                                                                                                                                                                                                                                                                                                                                                                                                                                                                                                                                                                                                                                                                                                                                                                                                                                                                                                                                                                                                                                                                                                                                                                                                                                                                                                                                                                                                                                                                                                                                                                                                                                                                                                                                                                                                                                                                                                | Nappamerrie – SA Border   |     |    | Unsealed    |        |                     |

#### **BULLOO SHIRE COUNCIL ROAD CONDITION REPORT**

Page 3

| <b>Woomanooka Road</b><br>Bundeena – Woomanooka         | 335 | 48 | Shire Road<br>Unsealed      | OPEN 4WD | PONDED WATER                                      |
|---------------------------------------------------------|-----|----|-----------------------------|----------|---------------------------------------------------|
| Woomanooka – Durham<br>Downs                            |     |    |                             | CLOSED   | DUE TO RAIN                                       |
| <b>Durham Downs Road</b> Ballera - Durham Downs Station | 334 | 11 | Shire Road Sealed/ Unsealed | OPEN     | WITH CAUTION                                      |
| Durham Downs Stn -<br>Woomanooka                        |     |    |                             | CLOSED   | DUE TO RAIN                                       |
| Cooks Well Road                                         | 335 | 10 | Shire Road<br>Unsealed      | OPEN     | WITH CAUTION                                      |
| Orientos Road  Nappa Merrie – Orientos                  | 335 | 15 | Shire Road<br>Unsealed      | CLOSED   | DUE TO RAIN                                       |
| Orientos – Cameron Corner  Cameron Corner – Warri Gate  |     |    |                             | CLOSED   | DUE TO RAIN                                       |
| Cameron Corner Road Warry Gate Rd – Omicron Rd Omicron  | 335 | 16 | Shire Road<br>Unsealed      | CLOSED   | DUE TO RAIN                                       |
| to Cameron Corner                                       |     |    |                             | OPEN     | WITH CAUTIONDUE TO WASHOUT AND PONDED WATER       |
| Omicron Road Omicron – Epsilon                          | 334 | 43 | Shire Road Unsealed         | CLOSED   | DUE TO RAIN                                       |
| Toona Gate Road<br>Cameron Corner – Toona Gate          | 334 | 17 | Shire Road<br>Unsealed      | OPEN     | WITH CAUTIONDUE TO<br>WASHOUT AND PONDED<br>WATER |
| Epsilon / Moomba Road Santos – Epsilon – S A Border     | 334 | 19 | Shire Road<br>Unsealed      | CLOSED   | DUE TO RAIN                                       |
| Fortville Gate Rd  Cameron Corner – Border Gate         |     | 21 | Shire Road                  | CLOSED   | DUE TO FLOOD DAMAGE                               |
| Ballera Access Road                                     | 334 | 30 | Shire Road<br>Sealed        | OPEN     | DRIVE TO PREVAILING CONDITIONS                    |
| Dig Tree Road                                           | 320 | 39 | Shire Road<br>Unsealed      | OPEN     | WITH CAUTION                                      |
| Arrabury Road<br>(to Barcoo Shire Border)               | 320 | 22 | Shire Road<br>Unsealed      | CLOSED   | DUE TO BAD WASOUTS                                |