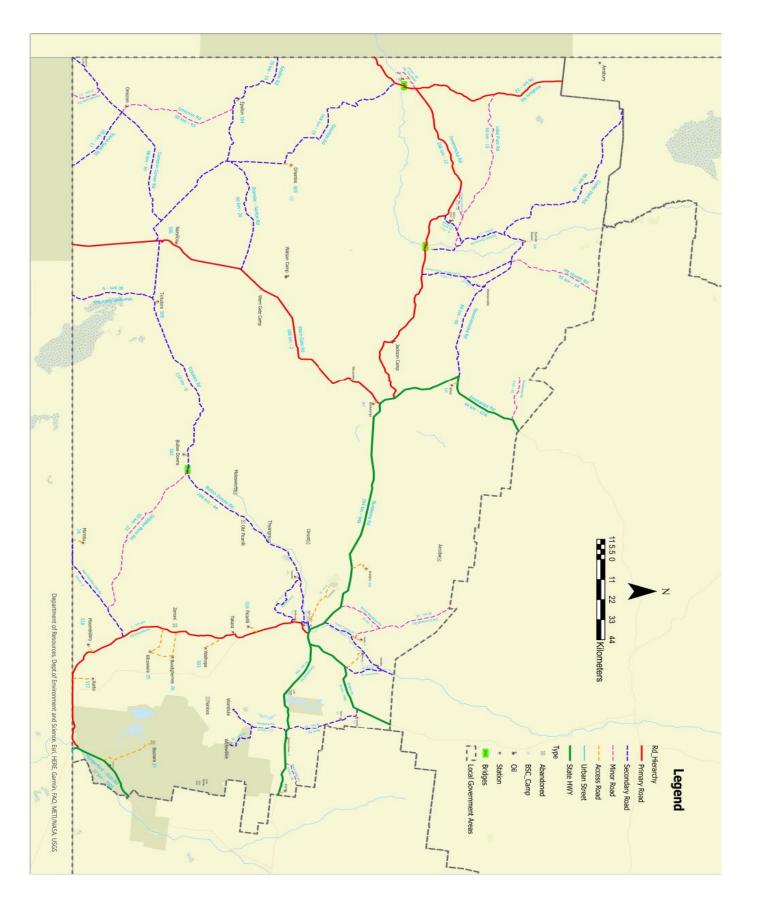

## **BULLOO SHIRE COUNCIL ROAD CONDITION REPORT**

As at 1.00pm 29/02/2024

Next Update issued when conditions change

| ROAD NAME                                                                                                | RACQ<br>FLAG | ROAD<br>NO | MAIN/SHIRE<br>ROAD                              | STATUS       | COMMENTS                                                                                                           |
|----------------------------------------------------------------------------------------------------------|--------------|------------|-------------------------------------------------|--------------|--------------------------------------------------------------------------------------------------------------------|
| <b>Bulloo Developmental Road</b><br>Thargomindah – Shire<br>Boundary<br>110.660 – 197.900                | 184          | 94A        | Main Road                                       | OPEN         | DRIVE TO PREVAILING<br>CONDITIONS                                                                                  |
| <b>Bulloo Developmental Road</b><br>Thargomindah – Bundeena<br>0.000 – 162.650                           | 187          | 94B        | Main Road                                       | OPEN         | DRIVE TO PREVAILING<br>CONDITIONS                                                                                  |
| Cooper Developmental Road<br>Bundeena – Shire Boundary<br>142.320 – 185.710                              | 185          | 79A        | Main Road                                       | OPEN         | DRIVE TO PREVAILING<br>CONDITIONS                                                                                  |
| <b>Quilpie Thargomindah Road</b><br>Thargomindah to Shire<br>Boundary                                    | 183          | 7003       | Main Road<br>Sealed/<br>Unsealed                | OPEN         | WITH CAUTION.<br>PLEASE CONTACT QUILPIE<br>SHIRE FOR THEIR ROAD<br>REPORT                                          |
| <b>Eulo – Hungerford Road</b><br>Hungerford – Shire Boundary<br>Hungerford T/Section – Paroo<br>Crossing | 284          | 7001       | Main Road<br><mark>Unsealed</mark><br>Main Road | OPEN         | WITH CAUTION<br>OPEN FOR HIGH VEHICLE<br>LOCAL LIGHT TRAFFIC ONLY<br>WITH 4T LOAD LIMIT AT<br>PAROO RIVER CROSSING |
| <b>Hungerford Road</b><br>Thargomindah – Kilcowera<br>Kilcowera – Hungerford                             | 335          | 1          | Shire Road<br>Unsealed<br>Unsealed              | OPEN<br>OPEN | WITH CAUTION<br>OPEN FOR HIGH VEHICLE<br>LOCAL LIGHT TRAFFIC ONLY<br>WITH 4T LOAD LIMIT AT<br>PAROO RIVER CROSSING |
| Hamilton Gate Road<br>Hungerford Rd – Hamilton Gate                                                      | 335          | 6          | Shire Road<br>Unsealed                          | OPEN         | WITH CAUTION                                                                                                       |
| Hungerford Crossing<br>(By Pass Rd near<br>Thargomindah)                                                 |              | 33         | Shire Road<br>Unsealed                          | CLOSED       | UNTIL FURTHER NOTICE                                                                                               |

## BULLOO SHIRE COUNCIL ROAD CONDITION REPORT As at 1.00pm 29/02/2024

Next Update issued when conditions change

| <b></b>                   |     |    |             |        |                                                    |
|---------------------------|-----|----|-------------|--------|----------------------------------------------------|
| Bulloo Downs Road         | 348 | 44 | Shire Road  | OPEN   | HIGH VEHICLE ONLY WITH                             |
| Thargomindah – Thyangra   |     |    | Unsealed    | OFLIN  | CAUTION DUE TO WATER                               |
| Thyangra – Bulloo Downs   |     |    | Unsealed    | OPEN   | OVER THE ROAD, BAD<br>WHEEL TRACKS AND<br>WASHOUTS |
| Bulloo Downs – Naryilco   |     |    |             | CLOSED | DUE TO RAIN                                        |
| Tickalara Road            | 348 | 8  | Shire Road  |        |                                                    |
| Bulloo Downs – Tickalara  |     |    | Unsealed    | CLOSED | DUE TO RAIN                                        |
| Tickalara – Naryilco      |     |    |             | CLOSED | DUE TO RAIN                                        |
| Woompah Gate Road         | 335 | 9  | Shire Road  | CLOSED | DUE TO RAIN                                        |
| Tickalara – Wompah Gate   |     |    | Unsealed    |        |                                                    |
|                           |     | 5  | Shire Road  |        | WITH CAUTION DUE TO                                |
| Soonah Crossing Road      |     |    | Unsealed    | OPEN   | WHEEL TRACKS ON THE<br>ROAD                        |
|                           |     | 46 | Shire Road  |        |                                                    |
| Autumnvale Road           |     |    | Unsealed    | OPEN   | WITH CAUTION                                       |
| Black Gate Road           |     | 42 | Shire Road  | OPEN   | WITH CAUTION DUE TO                                |
|                           |     |    | Unsealed    |        | BAD WASH OUTS                                      |
|                           |     | 29 | Shire Road  |        | HIGH VEHICLE ONLY                                  |
| Besm Road                 |     |    | Unsealed    | OPEN   | WITH CAUTION                                       |
|                           |     |    |             |        | DUE TO WATER OVER THE<br>ROAD                      |
| Yenloora Road             |     | 27 | Shire Road  |        |                                                    |
| femoora koau              |     |    | Unsealed    | OPEN   | WITH CAUTION                                       |
| Warri Gate Road           | 186 | 2  | Shire Roads |        |                                                    |
| Noccundra – Naryilco      |     |    | Unsealed    | OPEN   | CAUTION LIGHT VEHICLE<br>ONLY                      |
| Naryilco – Cameron Corner |     |    |             | CLOSED | DUE TO RAIN                                        |
| Naryilco – NSW Boarder    |     |    |             | OPEN   | CAUTION LIGHT VEHICLE<br>ONLY                      |
| Innamincka Road           | 301 | 12 | Shire Road  |        |                                                    |
| Jackson – Naccowlah       |     |    | Sealed      | OPEN   | WITH CAUTION                                       |
| Naccowlah – Ballera       |     |    | Sealed      |        |                                                    |
| Ballera – Nappamerrie     |     |    | Sealed/     | OPEN   | WITH CAUTION                                       |
| Nappamerrie – SA Border   |     |    | Unsealed    |        |                                                    |
|                           |     |    | Gillearea   |        |                                                    |

| Woomanooka Road                           | 335 | 48 | Shire Road                        | CLOSED | DUE TO RAIN                       |
|-------------------------------------------|-----|----|-----------------------------------|--------|-----------------------------------|
| Bundeena – Woomanooka                     |     |    | Unsealed                          | CLOSED |                                   |
| Woomanooka – Durham Downs                 |     |    |                                   | CLOSED | DUE TO RAIN                       |
| Durham Downs Road                         | 334 | 11 | Shire Road                        |        | WITH CAUTION                      |
| Ballera - Durham Downs Station            |     |    | Sealed/                           | OPEN   | WITH CAUTION                      |
| Durham Downs Stn -                        |     |    | Unsealed                          | CLOSED | DUE TO RAIN                       |
| Woomanooka                                |     |    |                                   |        |                                   |
| Cooks Well Road                           | 335 | 10 | Shire Road<br>Unsealed            | OPEN   | WITH CAUTION                      |
| Orientos Road                             | 335 | 15 | Shire Road                        |        |                                   |
| Nappa Merrie – Orientos Stn               |     |    | Unsealed                          | CLOSED | DUE TO RAIN                       |
| Orientos Stn – Cameron Corner             |     |    |                                   | CLOSED | DUE TO RAIN                       |
| Cameron Corner – Warri Gate<br>Rd         |     |    |                                   | CLOSED | DUE TO RAIN                       |
| Cameron Corner Road                       | 335 | 16 | Shire Road                        | CLOSED | DUE TO RAIN                       |
| Warry Gate Rd – Omicron Rd                |     |    | Unsealed                          |        | WITH CAUTION DUE TO               |
| Omicron to Cameron Corner                 |     |    |                                   | OPEN   | WASHOUT AND PONDED<br>WATER       |
| Omicron Road                              | 334 | 43 | Shire Road                        |        |                                   |
| Omicron – Epsilon                         |     |    | Unsealed                          | CLOSED | DUE TO RAIN                       |
| Toona Gate Road                           | 334 | 17 | Shire Road                        |        | WITH CAUTION DUE TO               |
| Cameron Corner – Border Gate              |     |    | Unsealed                          | OPEN   | WASHOUT AND PONDED<br>WATER       |
| Epsilon / Moomba Road                     | 334 | 19 | Shire Road                        | CLOSED | DUE TO RAIN                       |
| Santos – Epsilon – S A Border             |     |    | Unsealed                          |        |                                   |
| Fortville Gate Rd                         |     | 21 | Shire Road                        | CLOSED | DUE TO FLOOD DAMAGE               |
| Cameron Corner – Border Gate              |     |    |                                   |        |                                   |
| Ballera Access Road                       | 334 | 30 | Shire Road<br><mark>Sealed</mark> | OPEN   | DRIVE TO PREVAILING<br>CONDITIONS |
| Dig Tree Road                             | 320 | 39 | Shire Road<br>Unsealed            | OPEN   | WITH CAUTION                      |
| Arrabury Road<br>(to Barcoo Shire Border) | 320 | 22 | Shire Road<br>Unsealed            | CLOSED | DUE TO BAD WASH OUTS              |