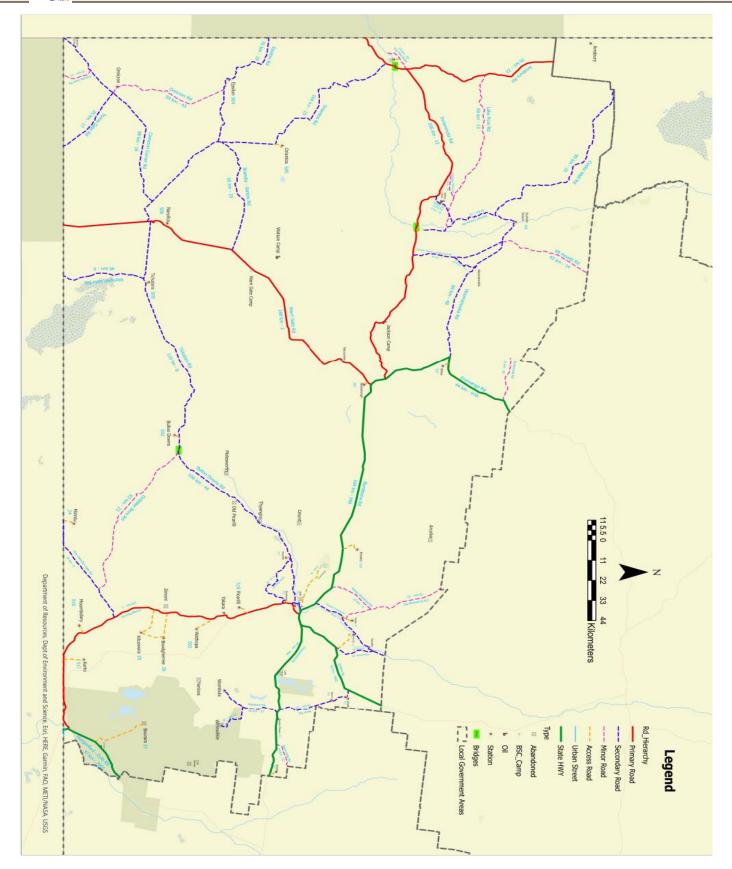

#### **BULLOO SHIRE COUNCIL ROAD CONDITION REPORT**

As at 1.45pm 23/02/2024

Next Update issued when conditions change

| ROAD NAME                                                                                   | RACQ<br>FLAG | ROAD<br>NO | MAIN/SHIRE<br>ROAD                 | STATUS       | COMMENTS                                                                                                                               |
|---------------------------------------------------------------------------------------------|--------------|------------|------------------------------------|--------------|----------------------------------------------------------------------------------------------------------------------------------------|
| Bulloo Developmental Road  Thargomindah – Shire  Boundary  110.660 – 197.900                | 184          | 94A        | Main Road                          | OPEN         | DRIVE TO PREVAILING<br>CONDITIONS                                                                                                      |
| Bulloo Developmental Road  Thargomindah – Bundeena  0.000 – 162.650                         | 187          | 94B        | Main Road                          | OPEN         | DRIVE TO PREVAILING<br>CONDITIONS                                                                                                      |
| Cooper Developmental Road  Bundeena – Shire Boundary  142.320 – 185.710                     | 185          | 79A        | Main Road                          | OPEN         | DRIVE TO PREVAILING<br>CONDITIONS                                                                                                      |
| <b>Quilpie Thargomindah Road</b> Thargomindah to Shire Boundary                             | 183          | 7003       | Main Road<br>Sealed/<br>Unsealed   | OPEN         | WITH CAUTION.  PLEASE CONTACT QUILPIE SHIRE FOR THEIR ROAD REPORT                                                                      |
| Eulo – Hungerford Road  Hungerford – Shire Boundary  Hungerford T/Section – Paroo  Crossing | 284          | 7001       | Main Road<br>Unsealed<br>Main Road | OPEN         | WITH CAUTION OPEN FOR HIGH VEHICLE LOCAL LIGHT TRAFFIC ONLY WITH 4T LOAD LIMIT AT PAROO RIVER CROSSING WATER OVER PAROO RIVER CROSSING |
| Hungerford Road  Thargomindah – Kilcowera  Kilcowera – Hungerford                           | 335          | 1          | Shire Road<br>Unsealed<br>Unsealed | OPEN<br>OPEN | WITH CAUTION OPEN FOR HIGH VEHICLE LOCAL LIGHT TRAFFIC ONLY WITH 4T LOAD LIMIT AT PAROO RIVER CROSSING WATER OVER PAROO RIVER CROSSING |
| Hamilton Gate Road<br>Hungerford Rd – Hamilton Gate                                         | 335          | 6          | Shire Road<br>Unsealed             | OPEN         | WITH CAUTION                                                                                                                           |
| Hungerford Crossing<br>(By Pass Rd near<br>Thargomindah)                                    |              | 33         | Shire Road<br>Unsealed             | CLOSED       | UNTIL FURTHER NOTICE                                                                                                                   |

### NDITION REPORT 24 tions change

|        | <b>BULLOO SHIRE COUNCIL ROAD CON</b> |
|--------|--------------------------------------|
|        | As at 1.45pm 23/02/202               |
| Buller | Next Update issued when conditi      |
| Shire  |                                      |
|        |                                      |

| Bulloo Downs Road  Thargomindah – Thyangra  Thyangra – Bulloo Downs | 348 | 44 | Shire Road<br>Unsealed<br>Unsealed | OPEN<br>OPEN | HIGH VEHICLE ONLY WITH CAUTION DUE TO WATER OVER THE ROAD, BAD WHEEL TRACKS AND WASHOUTS |
|---------------------------------------------------------------------|-----|----|------------------------------------|--------------|------------------------------------------------------------------------------------------|
| Bulloo Downs – Naryilco                                             |     |    |                                    | CLOSED       | DUE TO RAIN                                                                              |
| Tickalara Road  Bulloo Downs – Tickalara  Tickalara – Naryilco      | 348 | 8  | Shire Road<br>Unsealed             | CLOSED       | DUE TO RAIN DUE TO RAIN                                                                  |
| Woompah Gate Road<br>Tickalara – Wompah Gate                        | 335 | 9  | Shire Road<br>Unsealed             | CLOSED       | DUE TO RAIN                                                                              |
| Soonah Crossing Road                                                |     | 5  | Shire Road<br>Unsealed             | OPEN         | WITH CAUTION DUE TO<br>WHEEL TRACKS ON THE<br>ROAD.                                      |
| Autumnvale Road                                                     |     | 46 | Shire Road<br>Unsealed             | OPEN         | WITH CAUTION                                                                             |
| Black Gate Road                                                     |     | 42 | Shire Road<br>Unsealed             | OPEN         | WITH CAUTION DUE TO<br>BAD WASH OUTS                                                     |
| Besm Road                                                           |     | 29 | Shire Road<br>Unsealed             | OPEN         | CLOSED AT BUNDILLA<br>CREEK DUE TO WATER<br>OVER THE ROAD                                |
| Yenloora Road                                                       |     | 27 | Shire Road<br>Unsealed             | OPEN         | WITH CAUTION                                                                             |
| Warri Gate Road  Noccundra – Naryilco                               | 186 | 2  | Shire Roads<br>Unsealed            | CLOSED       | DUE TO RAIN                                                                              |
| Naryilco – Cameron Corner<br>Naryilco – NSW Boarder                 |     |    |                                    | CLOSED       | DUE TO RAIN  DUE TO RAIN                                                                 |
| Innamincka Road<br>Jackson – Naccowlah<br>Naccowlah – Ballera       | 301 | 12 | Shire Road<br>Sealed<br>Sealed     | OPEN         | WITH CAUTION                                                                             |
| Ballera – Nappamerrie<br>Nappamerrie – SA Border                    |     |    | Sealed/<br>Unsealed                | OPEN         | WITH CAUTION                                                                             |

#### **BULLOO SHIRE COUNCIL ROAD CONDITION REPORT**

As at 1.45pm 23/02/2024

Next Update issued when conditions change

|                                                      |     | 1  | T                      |        | T                                     |
|------------------------------------------------------|-----|----|------------------------|--------|---------------------------------------|
| <b>Woomanooka Road</b><br>Bundeena – Woomanooka      | 335 | 48 | Shire Road<br>Unsealed | CLOSED | DUE TO RAIN                           |
| Woomanooka – Durham Downs                            |     |    |                        | CLOSED | DUE TO RAIN                           |
| Durham Downs Road                                    | 334 | 11 | Shire Road             | OPEN   | WITH CAUTION                          |
| Ballera - Durham Downs Station<br>Durham Downs Stn - |     |    | Sealed/<br>Unsealed    | CLOSED | DUE TO RAIN                           |
| Woomanooka                                           |     |    |                        |        |                                       |
| Cooks Well Road                                      | 335 | 10 | Shire Road<br>Unsealed | OPEN   | WITH CAUTION                          |
| Orientos Road                                        | 335 | 15 | Shire Road             | CLOSED | DUE TO RAIN                           |
| Nappa Merrie – Orientos Stn                          |     |    | Unsealed               | CLOSED |                                       |
| Orientos Stn – Cameron Corner                        |     |    |                        | CLOSED | DUE TO RAIN                           |
| Cameron Corner – Warri Gate<br>Rd                    |     |    |                        | CLOSED | DUE TO RAIN                           |
| Cameron Corner Road                                  | 335 | 16 | Shire Road             | CLOSED | DUE TO RAIN                           |
| Warry Gate Rd – Omicron Rd                           |     |    | Unsealed               | CLOSED |                                       |
| Omicron to Cameron Corner                            |     |    |                        | CLOSED | DUE TO RAIN                           |
| Omicron Road                                         | 334 | 43 | Shire Road             |        |                                       |
| Omicron – Epsilon                                    |     |    | Unsealed               | CLOSED | DUE TO RAIN                           |
| Toona Gate Road                                      | 334 | 17 | Shire Road             | CLOSED | DUE TO RAIN                           |
| Cameron Corner – Border Gate                         |     |    | Unsealed               |        |                                       |
| Epsilon / Moomba Road                                | 334 | 19 | Shire Road             | CLOSED | DUE TO RAIN                           |
| Santos – Epsilon – S A Border                        |     |    | Unsealed               | CLOSED | DOE TO RAIN                           |
| Fortville Gate Rd                                    |     | 21 | Shire Road             | CLOSED | DUE TO FLOOD DAMAGE                   |
| Cameron Corner – Border Gate                         |     |    |                        |        | S S S S S S S S S S S S S S S S S S S |
| Ballera Access Road                                  | 334 | 30 | Shire Road<br>Sealed   | OPEN   | DRIVE TO PREVAILING CONDITIONS        |
| Dig Tree Road                                        | 320 | 39 | Shire Road<br>Unsealed | OPEN   | WITH CAUTION                          |
| Arrabury Road<br>(to Barcoo Shire Border)            | 320 | 22 | Shire Road<br>Unsealed | CLOSED | DUE TO BAD WASH OUTS                  |

### **BULLOO SHIRE COUNCIL ROAD CONDITION REPORT**

As at 1.45pm 23/02/2024

Next Update issued when conditions change