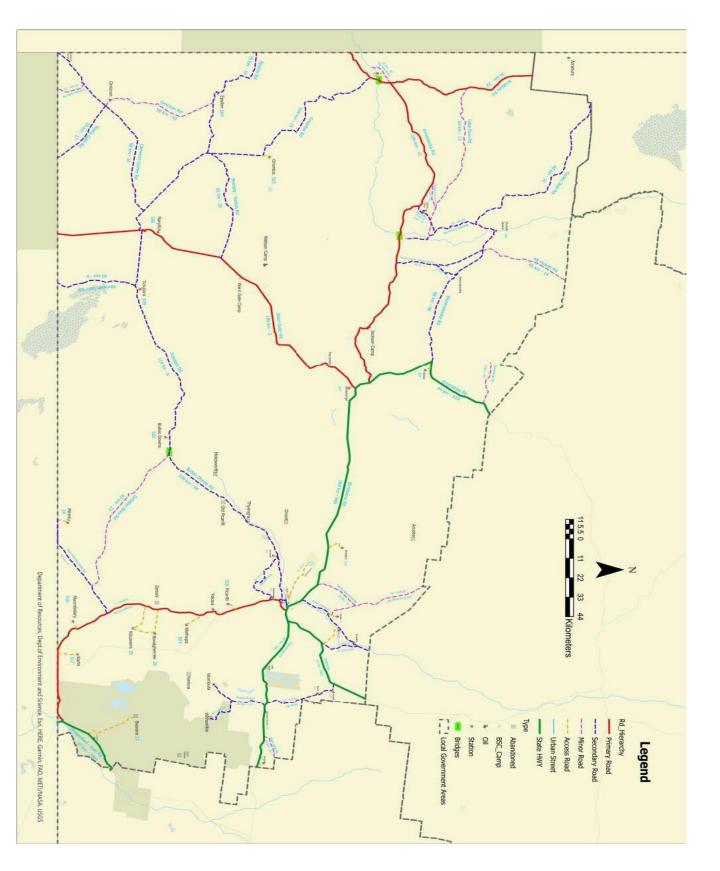

|     | 21 | Shire Road             | OPEN | 4WD ONLY WITH                                        |
| Cameron Corner – Border<br>Gate                     |     |    |                        |      | CAUTION                                              |
| Ballera Access Road                                 | 334 | 30 | Shire Road<br>Sealed   | OPEN | DRIVE TO PREVAILING<br>CONDITIONS                    |
| Dig Tree Road                                       | 320 | 39 | Shire Road<br>Unsealed | OPEN | DRIVE TO PREVAILING<br>CONDITIONS                    |
| <b>Arrabury Road</b><br>(to Barcoo Shire Border)    | 320 | 22 | Shire Road<br>Unsealed | OPEN | USE DETOURS AROUND<br>PONDED WATER AND<br>WHEEL RUTS |

Page 3





As at 8:30am 14/11/2023 Next Update issued when conditions change