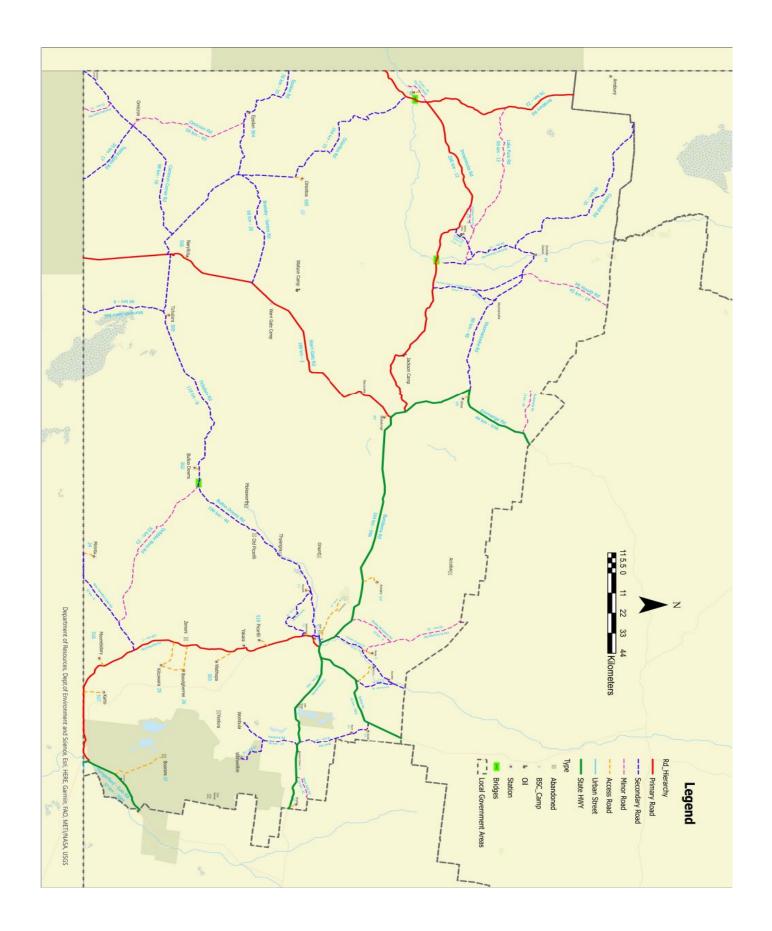

### BULLOO SHIRE COUNCIL ROAD CONDITION REPORT

Bulloo -

As at 08.30am 25/07/2023

Next Update issued when conditions change

| ROAD NAME                                                                                   | RACQ<br>FLAG | ROAD<br>NO | MAIN/SHIRE<br>ROAD                 | STATUS       | COMMENTS                          |
|---------------------------------------------------------------------------------------------|--------------|------------|------------------------------------|--------------|-----------------------------------|
| Bulloo Developmental Road Thargomindah – Shire Boundary 110.660 – 197.900                   | 184          | 94A        | Main Road                          | OPEN         | DRIVE TO PREVAILING<br>CONDITIONS |
| Bulloo Developmental Road Thargomindah – Bundeena 0.000 – 162.650                           | 187          | 94B        | Main Road                          | OPEN         | DRIVE TO PREVAILING<br>CONDITIONS |
| Cooper Developmental Road  Bundeena – Shire Boundary  142.320 – 185.710                     | 185          | 79A        | Main Road                          | OPEN         | DRIVE TO PREVAILING<br>CONDITIONS |
| <b>Quilpie Thargomindah Road</b> Thargomindah to Shire Boundary                             | 183          | 7003       | Main Road<br>Sealed/<br>Unsealed   | OPEN         | DRIVE TO PREVAILING<br>CONDITIONS |
| Eulo – Hungerford Road  Hungerford – Shire Boundary  Hungerford T/Section – Paroo  Crossing | 284          | 7001       | Main Road Unsealed Main Road       | OPEN         | WITH CAUTION                      |
| Hungerford Road<br>Thargomindah – Kilcowera<br>Kilcowera – Hungerford                       | 335          | 1          | Shire Road<br>Unsealed<br>Unsealed | OPEN<br>OPEN | WITH CAUTION                      |
| Hamilton Gate Road<br>Hungerford Rd – Hamilton Gate                                         | 335          | 6          | Shire Road<br>Unsealed             | OPEN         | WITH CAUTION                      |
| Hungerford Crossing<br>(By Pass Rd near<br>Thargomindah)                                    |              | 33         | Shire Road<br>Unsealed             | CLOSED       | UNTIL FURTHER NOTICE              |

#### **BULLOO SHIRE COUNCIL ROAD CONDITION REPORT**

As at 08.30am 25/07/2023

Next Update issued when conditions change

| Bulloo Downs Road                                | 348 | 44 | Shire Road              |        |                                                         |
|--------------------------------------------------|-----|----|-------------------------|--------|---------------------------------------------------------|
| Thargomindah – Nooyeah                           |     |    | Unsealed                | OPEN   | OPEN WITH CAUTION                                       |
| Nooyeah – Thyangra                               |     |    | Unsealed                | OPEN   | OPEN WITH CAUTION                                       |
| Thyangra – Bulloo Downs                          |     |    |                         | OPEN   | LOCAL TRAFFIC ONLY                                      |
| Tickalara Road                                   | 348 | 8  | Shire Road              |        | LINTH SUBTUSE NOTICE                                    |
| Bulloo Downs – Tickalara                         |     |    | Unsealed                | CLOSED | UNTIL FURTHER NOTICE                                    |
| Tickalara – Naryilco                             |     |    |                         |        |                                                         |
| Wompah Gate Road                                 | 335 | 9  | Shire Road              | CLOSED | DUE TO RAIN                                             |
| Tickalara – Wompah Gate                          |     |    | Unsealed                | CLOSED | DOE TO MAIN                                             |
| Soonah Crossing Road                             |     | 5  | Shire Road<br>Unsealed  | OPEN   | LOCAL TRAFFIC ONLY WITH CAUTION                         |
| Autumnvale Road                                  |     | 46 | Shire Road<br>Unsealed  | OPEN   | WITH CAUTION                                            |
| Black Gate Road                                  |     | 42 | Shire Road<br>Unsealed  | OPEN   | WITH CAUTION                                            |
| Besm Road                                        |     | 29 | Shire Road<br>Unsealed  | OPEN   | OPEN WITH CAUTION,<br>12 TON LIMIT AT<br>BUNDILLA CREEK |
| Yenloora Road                                    |     | 27 | Shire Road<br>Unsealed  | OPEN   | WITH CAUTION                                            |
| Warri Gate Road<br>Noccundra – Bransby Santos Rd | 186 | 2  | Shire Roads<br>Unsealed | OPEN   | DRIVE TO PREVAILING CONDITIONS                          |
| Bransby Santos Rd – NSW<br>Border                |     |    |                         | OPEN   | 4WD ONLY WITH CAUTION                                   |
| Innamincka Road                                  | 301 | 12 | Shire Road              |        |                                                         |
| Jackson – Naccowlah                              |     |    | Sealed                  | OPEN   |                                                         |
| Naccowlah – Ballera                              |     |    | Sealed                  |        | DRIVE TO PREVAILING CONDITIONS                          |
| Ballera – Nappamerrie                            |     |    | Sealed/                 | OPEN   |                                                         |
| Nappamerrie – SA Border                          |     |    | Unsealed                |        |                                                         |

#### **BULLOO SHIRE COUNCIL ROAD CONDITION REPORT**

As at 08.30am 25/07/2023 Next Update issued when conditions change

| 335  | 48                                     | Shire Road                                                         | ODEN                                                                                                                                                                                                                                                                                        | OPEN WITH CAUTION              |
|------|----------------------------------------|--------------------------------------------------------------------|---------------------------------------------------------------------------------------------------------------------------------------------------------------------------------------------------------------------------------------------------------------------------------------------|--------------------------------|
|      |                                        | Unsealed                                                           | OPEN                                                                                                                                                                                                                                                                                        |                                |
|      |                                        |                                                                    | OPEN                                                                                                                                                                                                                                                                                        | 4WD ONLY WITH CAUTION          |
| 224  | 11                                     | Shira Boad                                                         |                                                                                                                                                                                                                                                                                             |                                |
| 334  | 11                                     |                                                                    |                                                                                                                                                                                                                                                                                             | OPEN WITH CAUTION              |
|      |                                        | Unsealed                                                           | OPEN                                                                                                                                                                                                                                                                                        | OTEN WITH CAOTION              |
|      |                                        |                                                                    |                                                                                                                                                                                                                                                                                             |                                |
| 335  | 10                                     | Shire Road                                                         | ODEN                                                                                                                                                                                                                                                                                        | OPEN WITH CAUTION              |
|      |                                        | Unsealed                                                           | OPEN                                                                                                                                                                                                                                                                                        | OF EIG WITH CAOTION            |
| 335  | 15                                     | Shire Road                                                         |                                                                                                                                                                                                                                                                                             | 4WD ONLY WITH CAUTION          |
|      |                                        | Unsealed                                                           | OPEN                                                                                                                                                                                                                                                                                        |                                |
|      |                                        |                                                                    | OPEN                                                                                                                                                                                                                                                                                        | 4WD ONLY WITH CAUTION          |
|      |                                        |                                                                    | OPEN                                                                                                                                                                                                                                                                                        | OPEN WITH CAUTION              |
| 335  | 16                                     | Shire Road                                                         |                                                                                                                                                                                                                                                                                             |                                |
|      |                                        | Unsealed                                                           | OPEN                                                                                                                                                                                                                                                                                        | OPEN WITH CAUTION              |
|      |                                        |                                                                    | OPEN                                                                                                                                                                                                                                                                                        | OPEN WITH CAUTION              |
| 334  | 43                                     | Shire Road                                                         |                                                                                                                                                                                                                                                                                             |                                |
|      |                                        | Unsealed                                                           | OPEN                                                                                                                                                                                                                                                                                        | 4WD ONLY WITH CAUTION          |
| 334  | 17                                     | Shire Road                                                         |                                                                                                                                                                                                                                                                                             | AMD ONLY WITH CALITION         |
|      |                                        | Unsealed                                                           | OPEN                                                                                                                                                                                                                                                                                        | 4WD ONLY WITH CAUTION          |
| 33/1 | 10                                     | Shire Road                                                         |                                                                                                                                                                                                                                                                                             |                                |
| 334  | 13                                     |                                                                    | OPEN                                                                                                                                                                                                                                                                                        | DRIVE TO PREVAILING            |
|      |                                        | Olisealed                                                          |                                                                                                                                                                                                                                                                                             | CONDITIONS                     |
|      | 21                                     | Shire Road                                                         | CLOSED                                                                                                                                                                                                                                                                                      | DUE TO FLOOD DAMAGE            |
|      |                                        |                                                                    |                                                                                                                                                                                                                                                                                             |                                |
| 334  | 30                                     | Shire Road<br>Sealed                                               | OPEN                                                                                                                                                                                                                                                                                        | DRIVE TO PREVAILING CONDITIONS |
| 320  | 39                                     | Shire Road<br>Unsealed                                             | OPEN                                                                                                                                                                                                                                                                                        | OPEN WITH CAUTION              |
| 320  | 22                                     | Shire Road<br>Unsealed                                             | OPEN                                                                                                                                                                                                                                                                                        | OPEN WITH CAUTION              |
|      | 334<br>335<br>335<br>334<br>334<br>334 | 334 11  335 10  335 15  334 43  334 17  334 19  21  334 30  320 39 | 334 11 Shire Road Sealed/Unsealed  335 10 Shire Road Unsealed  335 15 Shire Road Unsealed  334 43 Shire Road Unsealed  334 17 Shire Road Unsealed  334 19 Shire Road Unsealed  334 19 Shire Road Unsealed  334 30 Shire Road Sealed  320 39 Shire Road Unsealed  320 39 Shire Road Unsealed | Unsealed                       |