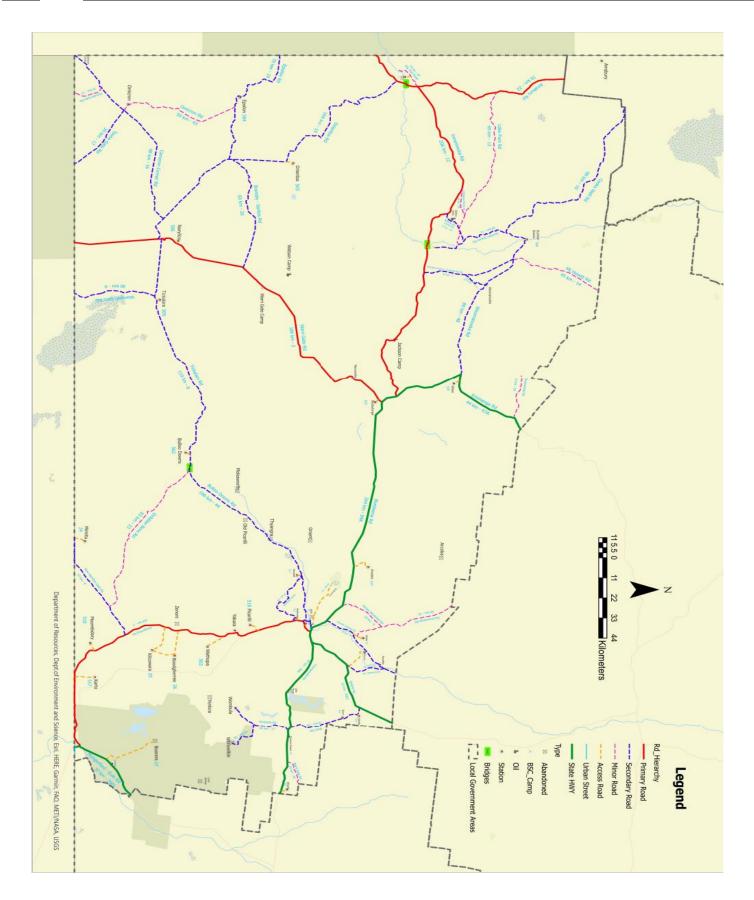

## **BULLOO SHIRE COUNCIL ROAD CONDITION REPORT**

Bulloo Shire

As at 10.00am 21/10/2022 Next Update issued when conditions change

| ROAD NAME                                                                                   | RACQ<br>FLAG | ROAD<br>NO | MAIN/SHIRE<br>ROAD                 | STATUS       | COMMENTS                                                                   |
|---------------------------------------------------------------------------------------------|--------------|------------|------------------------------------|--------------|----------------------------------------------------------------------------|
| Bulloo Developmental Road  Thargomindah – Shire  Boundary  110.660 – 197.900                | 184          | 94A        | Main Road                          | OPEN         | DRIVE TO PREVAILING CONDITIONS WATER OVER BRIDGES FLOOD TRUCK IN OPERATION |
| Bulloo Developmental Road  Thargomindah – Bundeena  0.000 – 162.650                         | 187          | 94B        | Main Road                          | OPEN         | DRIVE TO PREVAILING<br>CONDITIONS                                          |
| Cooper Developmental Road  Bundeena – Shire Boundary  142.320 – 185.710                     | 185          | 79A        | Main Road                          | OPEN         | DRIVE TO PREVAILING<br>CONDITIONS                                          |
| <b>Quilpie Thargomindah Road</b> Thargomindah to Shire Boundary                             | 183          | 7003       | Main Road<br>Sealed/<br>Unsealed   | OPEN         | WITH CAUTION DUE TO<br>RAIN DAMAGE AND ROAD<br>WORKS                       |
| Eulo – Hungerford Road  Hungerford – Shire Boundary  Hungerford T/Section – Paroo  Crossing | 284          | 7001       | Main Road<br>Unsealed<br>Main Road | CLOSED       | DUE TO RAIN CLOSED AT PAROO CROSSING                                       |
| <b>Hungerford Road</b> Thargomindah – Kilcowera Kilcowera – Hungerford                      | 335          | 1          | Shire Road<br>Unsealed<br>Unsealed | OPEN<br>OPEN | LOCAL TRAFFIC ONLY WITH CAUTION  CLOSED AT PAROO CROSSING                  |
| Hamilton Gate Road<br>Hungerford Rd – Hamilton Gate                                         | 335          | 6          | Shire Road<br>Unsealed             | CLOSED       | DUE TO RAIN                                                                |
| Hungerford Crossing<br>(By Pass Rd near<br>Thargomindah)                                    |              | 33         | Shire Road<br>Unsealed             | CLOSED       | DUE TO RAIN                                                                |

#### **BULLOO SHIRE COUNCIL ROAD CONDITION REPORT**

As at 10.00am 21/10/2022 Next Update issued when conditions change

| <b>Bulloo Downs Road</b> Thargomindah – Nooyeah                     | 348 | 44 | Shire Road Unsealed            | CLOSED | DUE TO DAIN                            |
|---------------------------------------------------------------------|-----|----|--------------------------------|--------|----------------------------------------|
| Nooyeah – Bulloo Downs                                              |     |    | Unsealed                       | CLOSED | DUE TO RAIN                            |
| <b>Tickalara Road</b> Bulloo Downs – Tickalara Tickalara – Naryilco | 348 | 8  | Shire Road<br>Unsealed         | CLOSED | DUE TO FLOOD DAMAGE                    |
| Wompah Gate Road<br>Tickalara – Wompah Gate                         | 335 | 9  | Shire Road<br>Unsealed         | CLOSED | DUE TO FLOOD DAMAGE                    |
| Soonah Crossing Road                                                |     | 5  | Shire Road<br>Unsealed         | CLOSED | DUE TO RAIN WATER OVER SOONAH CROSSING |
| Autumnvale Road                                                     |     | 46 | Shire Road<br>Unsealed         | CLOSED | DUE TO RAIN                            |
| Black Gate Road                                                     |     | 42 | Shire Road<br>Unsealed         | CLOSED | DUE TO RAIN                            |
| Besm Road                                                           |     | 29 | Shire Road<br>Unsealed         | CLOSED | DUE TO RAIN                            |
| Yenloora Road                                                       |     | 27 | Shire Road<br>Unsealed         | CLOSED | DUE TO RAIN                            |
| <b>Warri Gate Road</b> Noccundra – Bransby Santos Rd                | 186 | 2  | Shire Roads<br>Unsealed        | CLOSED | DUE TO RAIN                            |
| Bransby Santos Rd – NSW<br>Border                                   |     |    |                                | CLOSED | DUE TO RAIN                            |
| Innamincka Road  Jackson – Naccowlah  Naccowlah – Ballera           | 301 | 12 | Shire Road<br>Sealed<br>Sealed | OPEN   | DRIVE TO PREVAILING CONDITIONS         |
| Ballera – Nappamerrie<br>Nappamerrie – SA Border                    |     |    | Sealed/<br>Unsealed            | OPEN   |                                        |

#### **BULLOO SHIRE COUNCIL ROAD CONDITION REPORT**

As at 10.00am 21/10/2022 Next Update issued when conditions change

| 335                          | 48                                            | Shire Road                                                         | CLOSED                                                                                                                                                                                                                                                 |                                                                                                                                                                                                                                                                                                                            |
|------------------------------|-----------------------------------------------|--------------------------------------------------------------------|--------------------------------------------------------------------------------------------------------------------------------------------------------------------------------------------------------------------------------------------------------|----------------------------------------------------------------------------------------------------------------------------------------------------------------------------------------------------------------------------------------------------------------------------------------------------------------------------|
|                              |                                               | Unsealed                                                           | CLOSED                                                                                                                                                                                                                                                 | DUE TO RAIN                                                                                                                                                                                                                                                                                                                |
|                              |                                               |                                                                    |                                                                                                                                                                                                                                                        |                                                                                                                                                                                                                                                                                                                            |
| 334                          | 11                                            |                                                                    |                                                                                                                                                                                                                                                        | DUE TO RAIN                                                                                                                                                                                                                                                                                                                |
|                              |                                               | Unsealed                                                           | CLOSED                                                                                                                                                                                                                                                 | DOE TO RAIN                                                                                                                                                                                                                                                                                                                |
| cooks Well Road 335 10 Shire | Shire Road                                    | CLOSED                                                             | DUE TO RAIN                                                                                                                                                                                                                                            |                                                                                                                                                                                                                                                                                                                            |
|                              |                                               | Unsealed                                                           | CLOSED                                                                                                                                                                                                                                                 |                                                                                                                                                                                                                                                                                                                            |
| 335                          | 15                                            | Shire Road                                                         | CLOSED                                                                                                                                                                                                                                                 |                                                                                                                                                                                                                                                                                                                            |
|                              |                                               | Unsealed                                                           | CLOSED                                                                                                                                                                                                                                                 | DUE TO RAIN                                                                                                                                                                                                                                                                                                                |
|                              |                                               |                                                                    | <u> </u>                                                                                                                                                                                                                                               |                                                                                                                                                                                                                                                                                                                            |
| 335                          | 16                                            | Shire Road                                                         |                                                                                                                                                                                                                                                        | DUE TO DAIN                                                                                                                                                                                                                                                                                                                |
|                              |                                               | Unsealed                                                           | CLOSED                                                                                                                                                                                                                                                 | DUE TO RAIN                                                                                                                                                                                                                                                                                                                |
|                              |                                               |                                                                    |                                                                                                                                                                                                                                                        |                                                                                                                                                                                                                                                                                                                            |
| 334                          | 43                                            | Shire Road                                                         | CLOSED                                                                                                                                                                                                                                                 | DUE TO RAIN                                                                                                                                                                                                                                                                                                                |
|                              |                                               | Unsealed                                                           | CLOSED                                                                                                                                                                                                                                                 | DOL TO KAIN                                                                                                                                                                                                                                                                                                                |
| 334                          | 17                                            | Shire Road                                                         | CLOSED                                                                                                                                                                                                                                                 | DUE TO FLOOD DAMAGE                                                                                                                                                                                                                                                                                                        |
|                              |                                               | Unsealed                                                           | CLOSED                                                                                                                                                                                                                                                 | DUE TO FLOOD DAINIAGE                                                                                                                                                                                                                                                                                                      |
| 334                          | 19                                            | Shire Road                                                         | OI OCED                                                                                                                                                                                                                                                | DUE TO RAIN                                                                                                                                                                                                                                                                                                                |
|                              |                                               | Unsealed                                                           | CLOSED                                                                                                                                                                                                                                                 |                                                                                                                                                                                                                                                                                                                            |
|                              | 21                                            | Shire Road                                                         | CLOSED                                                                                                                                                                                                                                                 | DUE TO FLOOD DAMAGE                                                                                                                                                                                                                                                                                                        |
|                              |                                               |                                                                    |                                                                                                                                                                                                                                                        |                                                                                                                                                                                                                                                                                                                            |
| 334                          | 30                                            | Shire Road<br>Sealed                                               | OPEN                                                                                                                                                                                                                                                   | DRIVE TO PREVAILING CONDITIONS                                                                                                                                                                                                                                                                                             |
| 320                          | 39                                            | Shire Road<br>Unsealed                                             | CLOSED                                                                                                                                                                                                                                                 | DUE TO RAIN                                                                                                                                                                                                                                                                                                                |
| 320                          | 22                                            | Shire Road<br>Unsealed                                             | CLOSED                                                                                                                                                                                                                                                 | DUE TO RAIN                                                                                                                                                                                                                                                                                                                |
|                              | 334<br>335<br>335<br>334<br>334<br>334<br>320 | 334 11  335 10  335 15  334 43  334 17  334 19  21  334 30  320 39 | 334 11 Shire Road Sealed/Unsealed 335 10 Shire Road Unsealed 335 15 Shire Road Unsealed 336 16 Shire Road Unsealed 337 16 Shire Road Unsealed 338 17 Shire Road Unsealed 339 Shire Road Unsealed 330 39 Shire Road Unsealed 320 39 Shire Road Unsealed | Unsealed CLOSED  334 11 Shire Road Sealed/Unsealed CLOSED  335 10 Shire Road Unsealed CLOSED  335 15 Shire Road Unsealed CLOSED  336 16 Shire Road Unsealed CLOSED  337 16 Shire Road Unsealed CLOSED  338 16 Shire Road Unsealed CLOSED  339 Shire Road CLOSED  330 39 Shire Road OPEN  320 39 Shire Road Unsealed CLOSED |