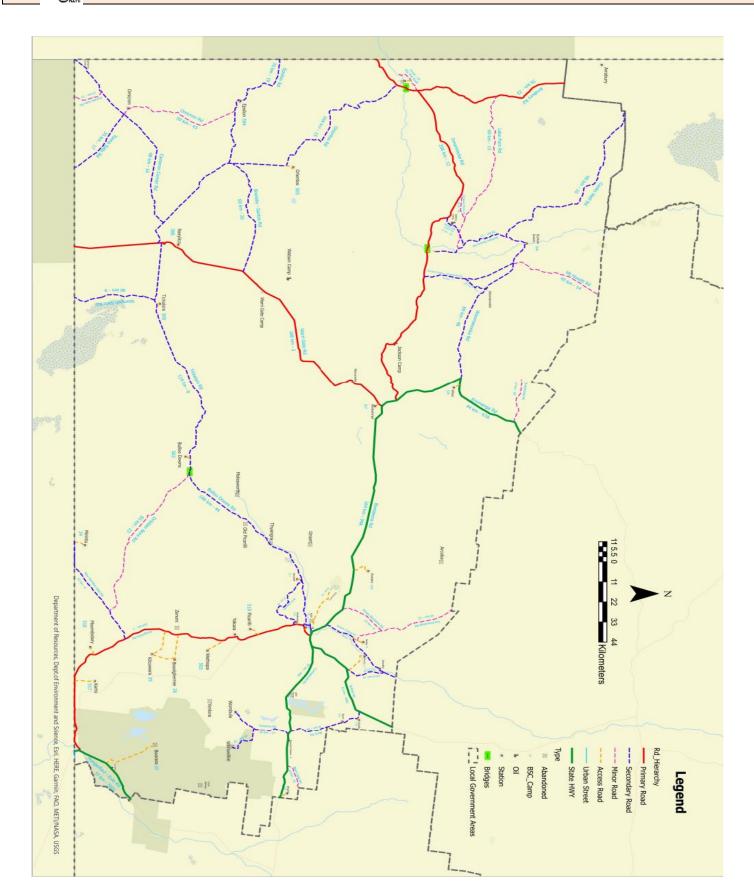

### **BULLOO SHIRE COUNCIL ROAD CONDITION REPORT**

As at 9.00 am 27/09/2022 Next Update issued when conditions change

| ROAD NAME                                                                                   | RACQ<br>FLAG | ROAD<br>NO | MAIN/SHIRE<br>ROAD               | STATUS       | COMMENTS                                                                             |
|---------------------------------------------------------------------------------------------|--------------|------------|----------------------------------|--------------|--------------------------------------------------------------------------------------|
| Bulloo Developmental Road  Thargomindah – Shire  Boundary  110.660 – 197.900                | 184          | 94A        | Main Road                        | OPEN         | DRIVE TO PREVAILING<br>CONDITIONS                                                    |
| Bulloo Developmental Road  Thargomindah – Bundeena  0.000 – 162.650                         | 187          | 94B        | Main Road                        | OPEN         | DRIVE TO PREVAILING CONDITIONS                                                       |
| Cooper Developmental Road  Bundeena – Shire Boundary  142.320 – 185.710                     | 185          | 79A        | Main Road                        | OPEN         | DRIVE TO PREVAILING<br>CONDITIONS                                                    |
| Quilpie Thargomindah Road<br>Thargomindah to Shire<br>Boundary                              | 183          | 7003       | Main Road<br>Sealed/<br>Unsealed | OPEN         | DRIVE TO PREVAILING CONDITIONS SOUTH COMONIGON WEIGHT RESTRICTION OF 16 TONNE        |
| Eulo – Hungerford Road  Hungerford – Shire Boundary  Hungerford T/Section – Paroo  Crossing | 284          | 7001       | Main Road Unsealed Main Road     | OPEN         | WITH CAUTION DRIVE TO PREVAILING CONDITIONS LIGHT VEHICLES ONLY NOTHING OVER 5 TONNE |
| Hungerford Road                                                                             | 335          | 1          | Shire Road                       | ODEN         | WITH CAUTION                                                                         |
| Thargomindah – Kilcowera<br>Kilcowera – Hungerford                                          |              |            | Unsealed Unsealed                | OPEN<br>OPEN | DRIVE TO PREVAILING CONDITIONS                                                       |
| Hamilton Gate Road<br>Hungerford Rd – Hamilton Gate                                         | 335          | 6          | Shire Road<br>Unsealed           | OPEN         | DRIVE TO PREVAILING<br>CONDITIONS                                                    |
| Hungerford Crossing<br>(By Pass Rd near<br>Thargomindah)                                    |              | 33         | Shire Road<br>Unsealed           | CLOSED       | WATER OVER CROSSINGS                                                                 |

### **BULLOO SHIRE COUNCIL ROAD CONDITION REPORT**

As at 9.00 am 27/09/2022 Next Update issued when conditions change

| 348 | 44  | Shire Road<br>Unsealed    | OPEN                                                                                                                                                                                                                                | WATER OVER CROSSINGS                                                                                                                                                                                                                                                                        |
|-----|-----|---------------------------|-------------------------------------------------------------------------------------------------------------------------------------------------------------------------------------------------------------------------------------|---------------------------------------------------------------------------------------------------------------------------------------------------------------------------------------------------------------------------------------------------------------------------------------------|
|     |     | Unsealed                  | CLOSED                                                                                                                                                                                                                              | PLEASE USE FLOOD ROAD                                                                                                                                                                                                                                                                       |
| 348 | 8   | Shire Road<br>Unsealed    | CLOSED                                                                                                                                                                                                                              | DUE TO FLOOD DAMAGE                                                                                                                                                                                                                                                                         |
| 335 | 9   | Shire Road<br>Unsealed    | CLOSED                                                                                                                                                                                                                              | DUE TO FLOOD DAMAGE                                                                                                                                                                                                                                                                         |
|     | 5   | Shire Road<br>Unsealed    | CLOSED                                                                                                                                                                                                                              | WATER OVER SOONAH<br>CROSSING                                                                                                                                                                                                                                                               |
|     | 46  | Shire Road<br>Unsealed    | OPEN                                                                                                                                                                                                                                | DRIVE TO PREVAILING CONDITIONS                                                                                                                                                                                                                                                              |
|     | 42  | Shire Road<br>Unsealed    | OPEN                                                                                                                                                                                                                                | DRIVE TO PREVAILING<br>CONDITIONS                                                                                                                                                                                                                                                           |
|     | 29  | Shire Road<br>Unsealed    | OPEN                                                                                                                                                                                                                                | DRIVE TO PREVAILING<br>CONDITIONS                                                                                                                                                                                                                                                           |
|     | 27  | Shire Road<br>Unsealed    | OPEN                                                                                                                                                                                                                                | DRIVE TO PREVAILING<br>CONDITIONS                                                                                                                                                                                                                                                           |
| 186 | 2   | Shire Roads<br>Unsealed   | OPEN                                                                                                                                                                                                                                | DRIVE TO PREVAILING<br>CONDITIONS                                                                                                                                                                                                                                                           |
|     |     |                           | OPEN                                                                                                                                                                                                                                | DRIVE TO PREVAILING<br>CONDITIONS                                                                                                                                                                                                                                                           |
| 301 | 12  | Shire Road Sealed         | OPEN                                                                                                                                                                                                                                |                                                                                                                                                                                                                                                                                             |
|     |     | Sealed                    |                                                                                                                                                                                                                                     | DRIVE TO PREVAILING CONDITIONS                                                                                                                                                                                                                                                              |
|     |     | Sealed/<br>Unsealed       | OPEN                                                                                                                                                                                                                                |                                                                                                                                                                                                                                                                                             |
|     | 348 | 348 8 335 9 5 46 29 186 2 | Unsealed Unsealed  348  8 Shire Road Unsealed  335  9 Shire Road Unsealed  46 Shire Road Unsealed  42 Shire Road Unsealed  29 Shire Road Unsealed  29 Shire Road Unsealed  27 Shire Road Unsealed  301  12 Shire Road Sealed Sealed | Unsealed CLOSED  348 8 Shire Road Unsealed CLOSED  335 9 Shire Road Unsealed CLOSED  5 Shire Road Unsealed CLOSED  46 Shire Road Unsealed OPEN  42 Shire Road Unsealed OPEN  29 Shire Road Unsealed OPEN  27 Shire Road Unsealed OPEN  301 12 Shire Road Sealed Sealed Sealed  Sealed/ OPEN |

### **BULLOO SHIRE COUNCIL ROAD CONDITION REPORT**

As at 9.00 am 27/09/2022 Next Update issued when conditions change

| T                                                                               |     |    | 1                                 | T            | <u>,                                      </u> |
|---------------------------------------------------------------------------------|-----|----|-----------------------------------|--------------|------------------------------------------------|
| <b>Woomanooka Road</b><br>Bundeena – Woomanooka<br>Woomanooka – Durham<br>Downs | 335 | 48 | Shire Road<br>Unsealed            | OPEN<br>OPEN | WITH CAUTION                                   |
| <b>Durham Downs Road</b> Ballera - Durham Downs Station                         | 334 | 11 | Shire Road<br>Sealed/<br>Unsealed | OPEN         | DRIVE TO PREVAILING<br>CONDITIONS              |
| Cooks Well Road                                                                 | 335 | 10 | Shire Road<br>Unsealed            | OPEN         | DRIVE TO PREVAILING CONDITIONS                 |
| Orientos Road<br>Nappa Merrie – Orientos<br>Orientos – Warry Gate Rd            | 335 | 15 | Shire Road<br>Unsealed            | OPEN<br>OPEN | DRIVE TO PREVAILING CONDITIONS                 |
| Cameron Corner Road  Warry Gate Rd – Omicron Rd  Omicron to Cameron Corner      | 335 | 16 | Shire Road<br>Unsealed            | OPEN         | DRIVE TO PREVAILING<br>CONDITIONS              |
| Omicron Road<br>Omicron – Epsilon                                               | 334 | 43 | Shire Road<br>Unsealed            | OPEN         | DRIVE TO PREVAILING<br>CONDITIONS              |
| <b>Toona Gate Road</b><br>Omicron – Toona Gate                                  | 334 | 17 | Shire Road<br>Unsealed            | CLOSED       | DUE TO FLOOD DAMAGE                            |
| <b>Moomba Road</b> Santos – Epsilon – S A Border                                | 334 | 19 | Shire Road<br>Unsealed            | OPEN         | DRIVE TO PREVAILING CONDITIONS                 |
| Fortville Gate Rd<br>Toona Gate – Cameron Corner                                |     | 21 | Shire Road                        | CLOSED       | DUE TO FLOOD DAMAGE                            |
| Ballera Access Road                                                             | 334 | 30 | Shire Road<br>Sealed              | OPEN         | DRIVE TO PREVAILING CONDITIONS                 |
| Dig Tree Road                                                                   | 320 | 39 | Shire Road<br>Unsealed            | OPEN         | WITH CAUTION                                   |
| Arrabury Road<br>(to Barcoo Shire Border)                                       | 320 | 22 | Shire Road<br>Unsealed            | OPEN         | WITH CAUTION                                   |